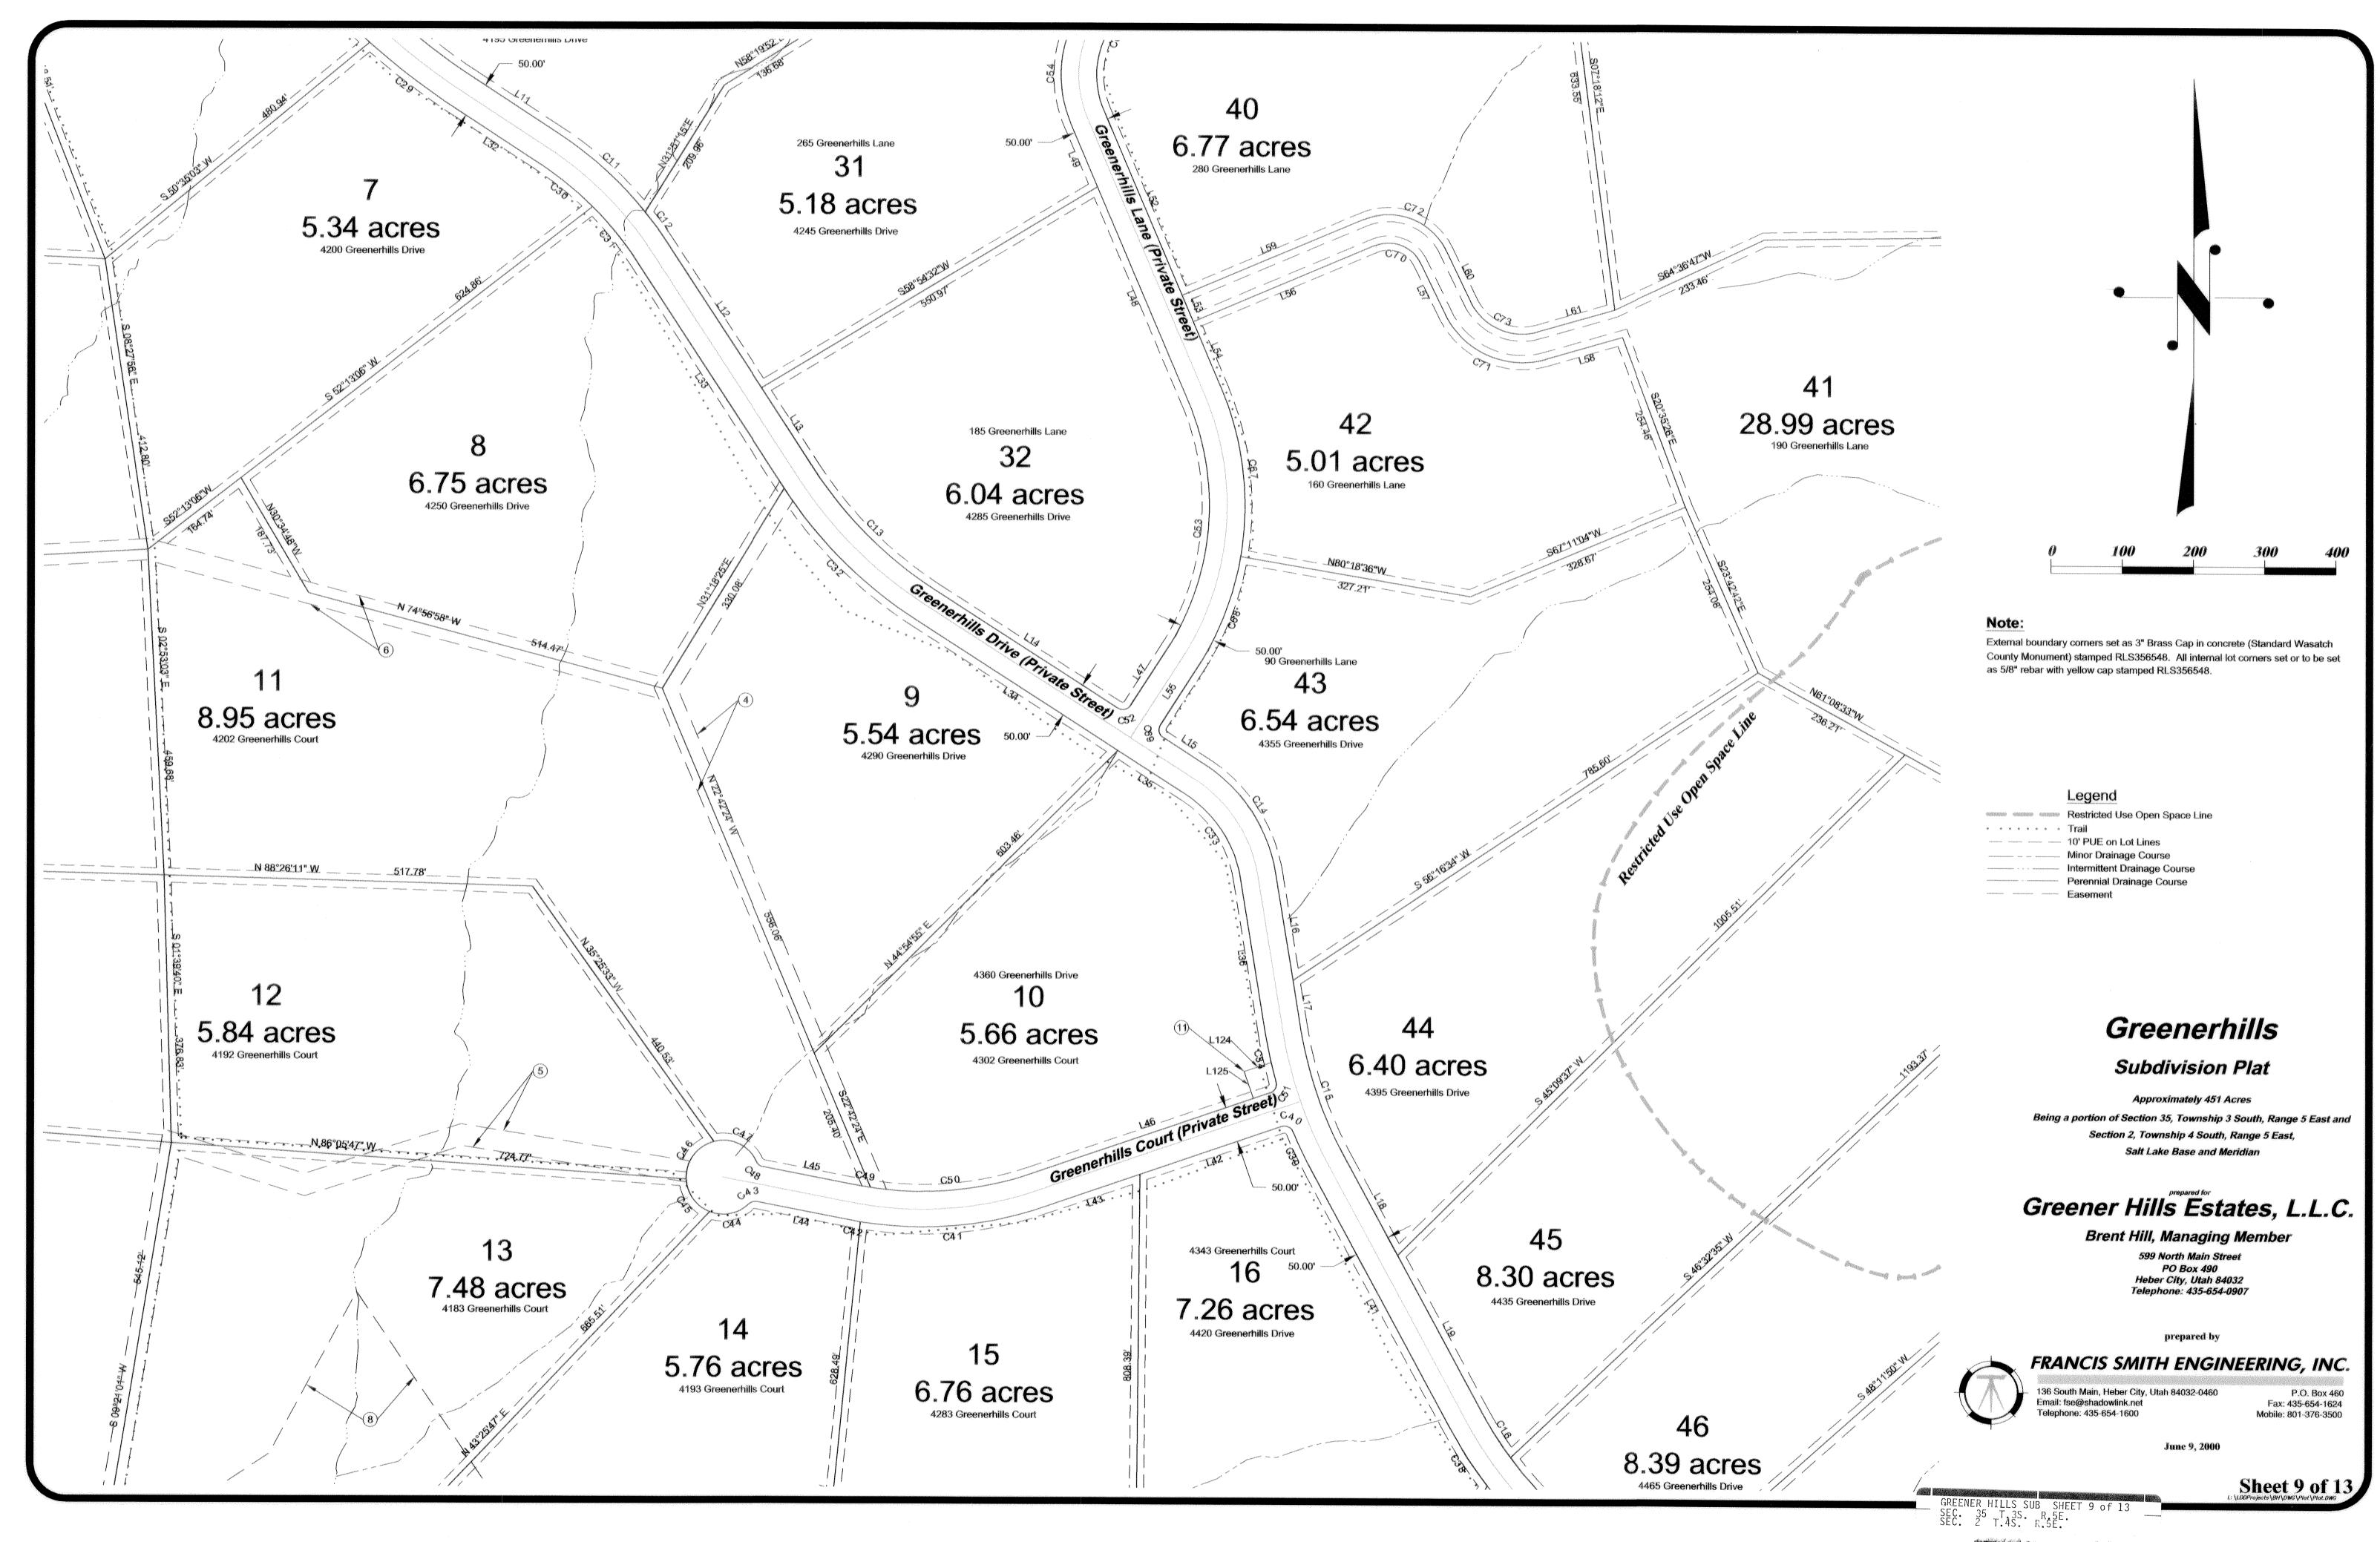

# Subdivision Plat

Approximately 451 Acres Being a portion of Section 35, Township 3 South, Range 5 East and Section 2, Township 4 South, Range 5 East, Salt Lake Base and Meridian

# Greener Hills Estates, L.L.C.

Brent Hill, Managing Member

599 North Main Street PO Box 490 Heber City, Utah 84032 Telephone: 435-654-0907

prepared by

136 South Main, Heber City, Utah 84032-0460 Email: fse@shadowlink.net Telephone: 435-654-1600

Fax: 435-654-1624 Mobile: 801-376-3500

June 9, 2000

Sheet 2 of 13