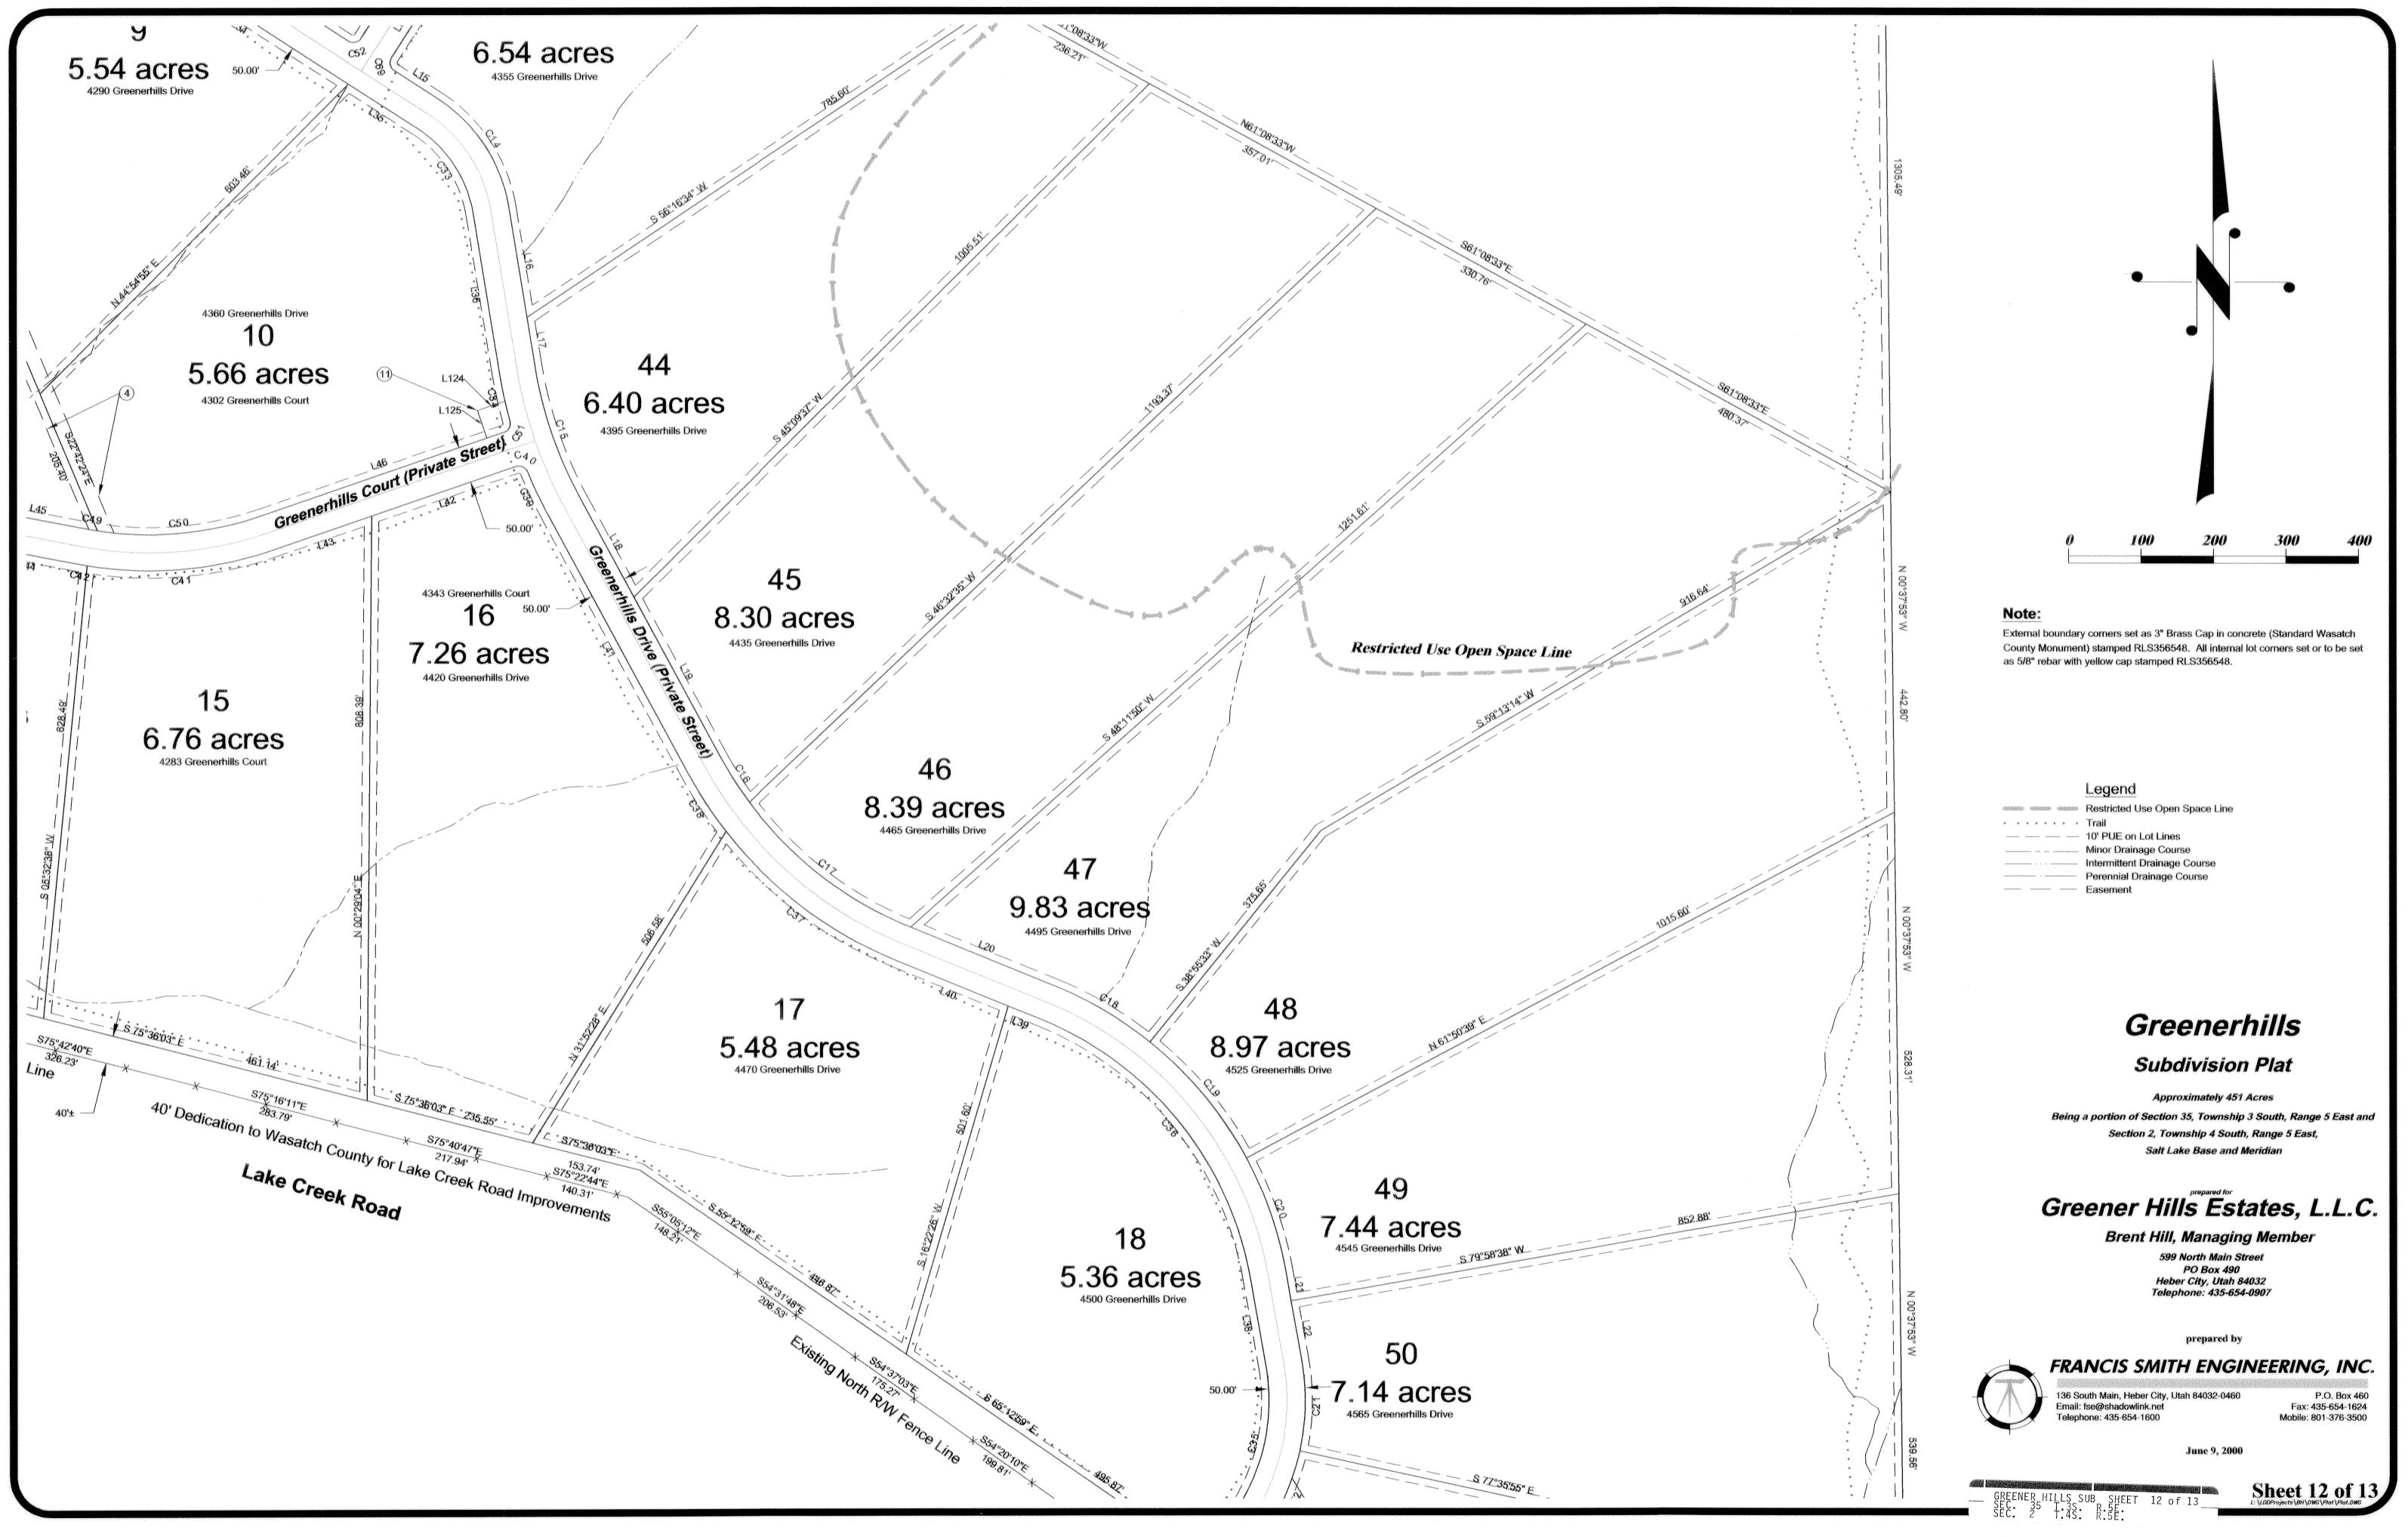

### Notice to Purchasers

- 1. Soils and Geology Report Notice is hereby given to lot owners that the following soils and geology reports have been prepared for this subdivision and have been filed with the Wasatch County Planning Office. All grading and construction work shown on project plans to be in accordance with:
- \* Interim Report, Preliminary Geology and Waste Water Disposal Recommendations, Residential Estates, Job No. 6-817-000722 dated March 6, 1997 prepared by Agra Earth & Environmental.
- \* REPORT Geotechnical Investigation Greener Hills Development, Heber City, Utah dated August 5, 1999 prepared by Agra Earth & Environmental, Job No. 9-817-002437, 4137 South 500 West, Salt Lake City, Utah 84123, telephone 801-266-0720. These reports outline existing soils and geologic conditions present for the area covered by the subdivision plat. Specific recommendations as to building construction, grading, street construction, subsurface water conditions, and earthquake faults are stated therein and should be adhered to for all building and infrastructure construction.
- 2. Lot Specific Soils and Geology Reports- Lot specific soils and geology reports for grading, driveway, and building construction may be required by Wasatch County prior to issuance of building permits, particularly for lots with building sites
- between 25% and 30% natural grade. 3. Buildings - Single Family dwellings and accessory structures and buildings, only shall be constructed and maintained on all
- lots in the subdivision. 4. Lake Creek Road Driveways - No driveways shall directly front on Lake Creek Road. Access to the subdivision will be provided by two project roadway connections to Lake Creek Road. All vehicular access to homes shall be internal to the
- 5. Building Setbacks Building Setbacks shall be standard Wasatch County Building Setbacks in effect at the time of issuance
- 6. Uphill Lots On Lots having ownership on the uphill side of Greenerhill Drive, single family residences, and other buildings,
- shall be restricted to land falling below the "Restricted Use Open Space Line." 7. Building Restrictions - Wasatch County prohibits building on wetlands, within a 100-year 24 hour storm incident drainage path, or on areas in excess of 30% grade.
- 8. Building Restrictions Residential construction is prohibited within
- \* 100 feet of perennial streams,
- \* 75 feet of intermittent drainage, and
- \* 25 feet of minor drainage.
- 9. Restricted Use Open Space Subdivision includes Restricted Use Open Space areas on certain lots as noted on the plat. These Restricted Use Open Space areas:
- \* prohibit the construction of single family residences and other structures, and
- \* include blanket easements for the construction of a trail system, and for the construction of Utilities, Water Systems, Sewer Systems, and Storm Drain Water Quality Systems facilities if necessary.
- 10. Restricted Use Open Space Restricted Use Open Space Areas shown on this Subdivision Plat prohibit the construction of
- single family dwellings, and other structures. 11. Restricted Use Open Space - Subdivision improvements in Restricted Use Open Space areas include the construction of a perimeter private trail system for hiking, biking, and equestrian purposes (no motorized vehicles). Exercise and/or picnic
- structures may optionally be constructed along the way. 12. Trails - Position of trails shown on this final plat are suggestive and approximate only. Actual topography and construction
- considerations will govern the actual location of constructed trails. 13. County Wide Trails - Wasatch County is in the process of attempting to establish a trail system throughout the Heber Valley. At such time that a public trail system is constructed adjoining the property, the trails within this subdivision will be connected to the County system.
- 14. Impact Fees All building construction within the subdivision shall be subject to Wasatch County Impact Fees at currently
- 15. Multiple Access Driveways Multiple access flag lot strips for Lots 36, 37, 38, 39, and 40 include reciprocal easements for the benefit of the each lot owner for the use of a shared driveway, and utilities.
- 16. Multiple Access Driveways Multiple access flag lot strips for Lots 33, 34, and 35 include reciprocal easements for the
- benefit of the each lot owner for the use of a shared driveway and utilities. 17. Multiple Access Driveways - The multiple access driveways serving lots 36, 37, 38, 39, and 40 are also subject to the following described easement as shown on the map: a 60 foot wide non exclusive easement for ingress, egress, storm drain,
- sewer, landscaping, irrigation, grading, public and private utilities, and emergency vehicle use purposes to be used in common with others for possible secondary emergency access to property to the north and east of Greenerhill Subdivision to be reserved to Greener Hills Estates LLC, together with the right to grant to others. 18, Fire Protection - The Wasatch Development Code does not require that water system Fire Flow protection be provided for 5
- acre and larger lots, and the County Commission Zone Change approval for the property did not require water system fire flow requirements for the subdivision, however, fire protection for the subdivision is being provided as follows: the project will be serviced by a water system capable of delivering the County's current residential fire flow requirement of 1,000 gpm for two hours (minimum 20 psi pressure) to fire hydrants shown on approved plans.
- 19. Fire Protection Fire Flow requirements for residential construction: "13D Modified Fire Sprinkler Systems (inside and outside of homes and garages) shall be required due to access and wildland interface under the following special circumstances: \* For homes on multiple access driveways, and
- \* For homes on flag lot driveways. Individual owners on lots where residences are constructed more than 150 feet from project roadways may be required by the Wasatch County Fire Marshall to provide individual fire protection improvements such as house sprinklers.
- 20. Fire Protection The following is a fire access standard to satisfy the Fire Code and the Wasatch County Fire Marshall: Single driveways over 150' in length must be constructed with a minimum 20' travel surface.
- 21. Storm Water Certain lots within the subdivision contain drainage swales and storm water detention basins and or structures, which will have to be maintained in an operating condition. Property owners shall not fill these basins or drains or otherwise render them inoperable.
- 22. Water Quality Detention Basin Easements are provided across lots 13, 14, 19, and 21 as shown on this map for the construction, operation, and regular maintenance of water quality and storm water detention facilities. Also implied in these easements are blanket easements across the lots as necessary to access and maintain these facilities.
- 23. Storm Water Certain lots within the subdivision contain natural water courses being perennial streams, intermittent drainage, and minor drainage, which will have to be respected and maintained in a natural and functioning condition. Culvert
- crossings of drainage courses shall require design, sizing, and plan preparation by a Civil Engineer 24. Noxious Weeds - In addition to the erosion control planting installed by the developer, the following parties shall be responsible for the control and eradication of noxious weeds on all areas of the property(included graded and disturbed areas which have been planted):
- \* The developer until such time that individual lots are sold,
- \* The individual lot owners after each lot is purchased.
- 25. Storm Water Future driveways from street to building sites will require culverts to preserve the following flows: \* street drainage swales, and
- \* natural drainage flows outside the street section where applicable.
- 26. Storm Water Individual lot owners shall be responsible for the maintenance of flows in any drainage devices and channels which have been crossed or in any way modified.
- 27. Storm Water Surface drainage ditches as shown on the final constructions plans for the subdivisions shall be maintained in an open condition at all times for flood control purposes.
- 28. Storm Water, Water Quality The following reports relating to Storm Water and Water Quality have been prepared for the subdivision and are available for review in the County Engineer's office:
- \* Final Drainage Report Hydrology/Hydraulics Greener Hills dated August 12, 1999 prepared by Francis Smith Engineering, Inc.
- \* Final Drainage Report Hydrology/Hydraulics Appendix G Culvert Capacity Analysis Greener Hills dated August 20, 1999 prepared by Francis Smith Engineering, Inc.
- 29. Storm Water Lot owners should utilize the services of a Civil Engineer in siting buildings and finished floor elevations. Concentrated and sheet flow drainage should be considered in specifying building locations and finished floor elevations.
- Protection Zones for Heber City drinking water supplies per the following reports: \* Drinking Water Source Protection Report Including: Potential Contaminant Source Inventory, Management Programs, Implementation Schedule, Resource Evaluation of Broadhead Springs for Heber City prepared by Horrocks Engineers, February

## Notice to Purchasers (Continued)

- 31. Water Service Water Service to be provided as follows:
- \* Domestic Water: Twin Creeks Special Service District.
- \* Irrigation Water: Greenerhills Homeowners Association, provided that the delivering agent shall be Twin Creeks Special Service District
- 32. Pressure Reducing Valves All homes are required to install individual pressure reducing valves for inside culinary water
- service, except Lots 35, 37, and 38.
- 33. Sewage Disposal Collection: Twin Creeks Special Service District; Treatment: Heber Valley Special Services District. 34. Twin Creeks SSD - Twin Creeks Special Services District will own operate, and maintain the following facilities within and servicing the subdivision:
- \* Onsite and Offsite Water System,
- \* Onsite and Offsite Sewer Systems,
- 35. Homeowners Association The Greenerhill Homeowners Association will be responsible for the operation and
- maintenance of the following facilities within the subdivision:
- \* Private Streets, \* Multiple Access Private Driveways,
- \* Pressurized Irrigation System,
- \*Trail System and related Structures
- \* Storm Water and Drainage Facilities,
- \* Storm Water and Water Quality Detention Ponds and related facilities.
- 37. Individual Sewer Pumps The following lots within the subdivision: 6, 14, 15, 16, 17, 18, 19, 20, 21, 22, 23, 29, 30, 31, 33, 34, 35, 37, 49, 50, and 51 may require individual combination wetwell & grinder pump installations to pump individual home sewage into onsite sewer lines. These wetwell and grinder pump installations are to be installed and maintained by individual
- home owners. 38. Sewer Laterals - The following lots within the subdivision: 7, 8, 9, 34, 35, 37, 38, 39, and 41 require sewer laterals along utility easements to the lot line or lot opening. The design, installation, and maintenance of these sewer laterals shall be the
- responsibility of the homeowner. All lots are required to hook up to sewer. 39. Public Utility Easements - Easements for installation and maintenance of public utilities (PUE's) are provided along all lot lines at a width of 10' each side of the lot line as shown on this map.
- 40. Easements Easements for culinary and irrigation waterlines as well as sanitary sewer mains are provided across lots 1, 2.
- 8, 9, 10, 11, 12, and 13 as shown on this map. 41. Project Documents - The following Project Documents have been prepared for the subdivision and may govern the use of
- land within the development:
- \* Bylaws of Greenerhill Homeowners Association,
- \* Declaration of Covenants, Conditions, Restrictions, and Management Policies.
- \* Open Space Agreement, Greenerhill Subdivision,
- \* Greenerhill Information Brochure,
- \* Maintenance Agreement, Greenerhill Subdivision.
- 42. Irrigation Irrigation areas and irrigation water for the use of lots in this subdivision may vary:
- \* Water rights furnished with each lot in the subdivision allow for an irrigation of 15,900 sq ft of land based on the normal water use rate of 3 acre feet per irrigated acre. Should low water use plants, low rate applications water systems, and/or Xeriscaping
- techniques be employed, additional areas may be landscaped. \* In dry water years, irrigation water may be restricted in amount and duration of use.
- \* Should the State Water Engineer rule that there are return flows from the Heber Valley Special Services sewer treatment plant in Midway, the above 15,900 sq ft irrigation area may be increased to 18,500 sq ft
- \* Additional areas of lots may potentially be irrigated if individual lot owners acquire additional irrigation water rights in terms of
- quantity, source flow rate, and point of diversion.
- 43. A condition of zone change for the subdivision is that lots may not be further subdivided. 44. Trails to be kept open and unobstructed.
- 45. Private Streets All streets designated on this plat are private and shall be repaired and maintained (including snow
- removal) in accordance with Wasatch County standards solely at the expense of the Homeowners Association, which in turn shall assess individual lot owners.
- 46. Jones Reservoir Dam Maintenance and repair of the Jones Reservoir Dam shall be the responsibility of the Homeowners Association and individual lot owners in proportion to their share of the reservoir's capacity. By approving this plat, Wasatch County does not guarantee the performance of maintenance and repair obligations by Heber Light and Power, its successors, or
- assigns, or any other party or parties owning water rights in the reservoir. 47. Deeded Water - Greener Hills Estates, L.L.C. shall convey by deed to Twin Creeks Special Service District 56:72 acre-feet
- of water as a condition precedent to the issuance of any building permits in this subdivision.