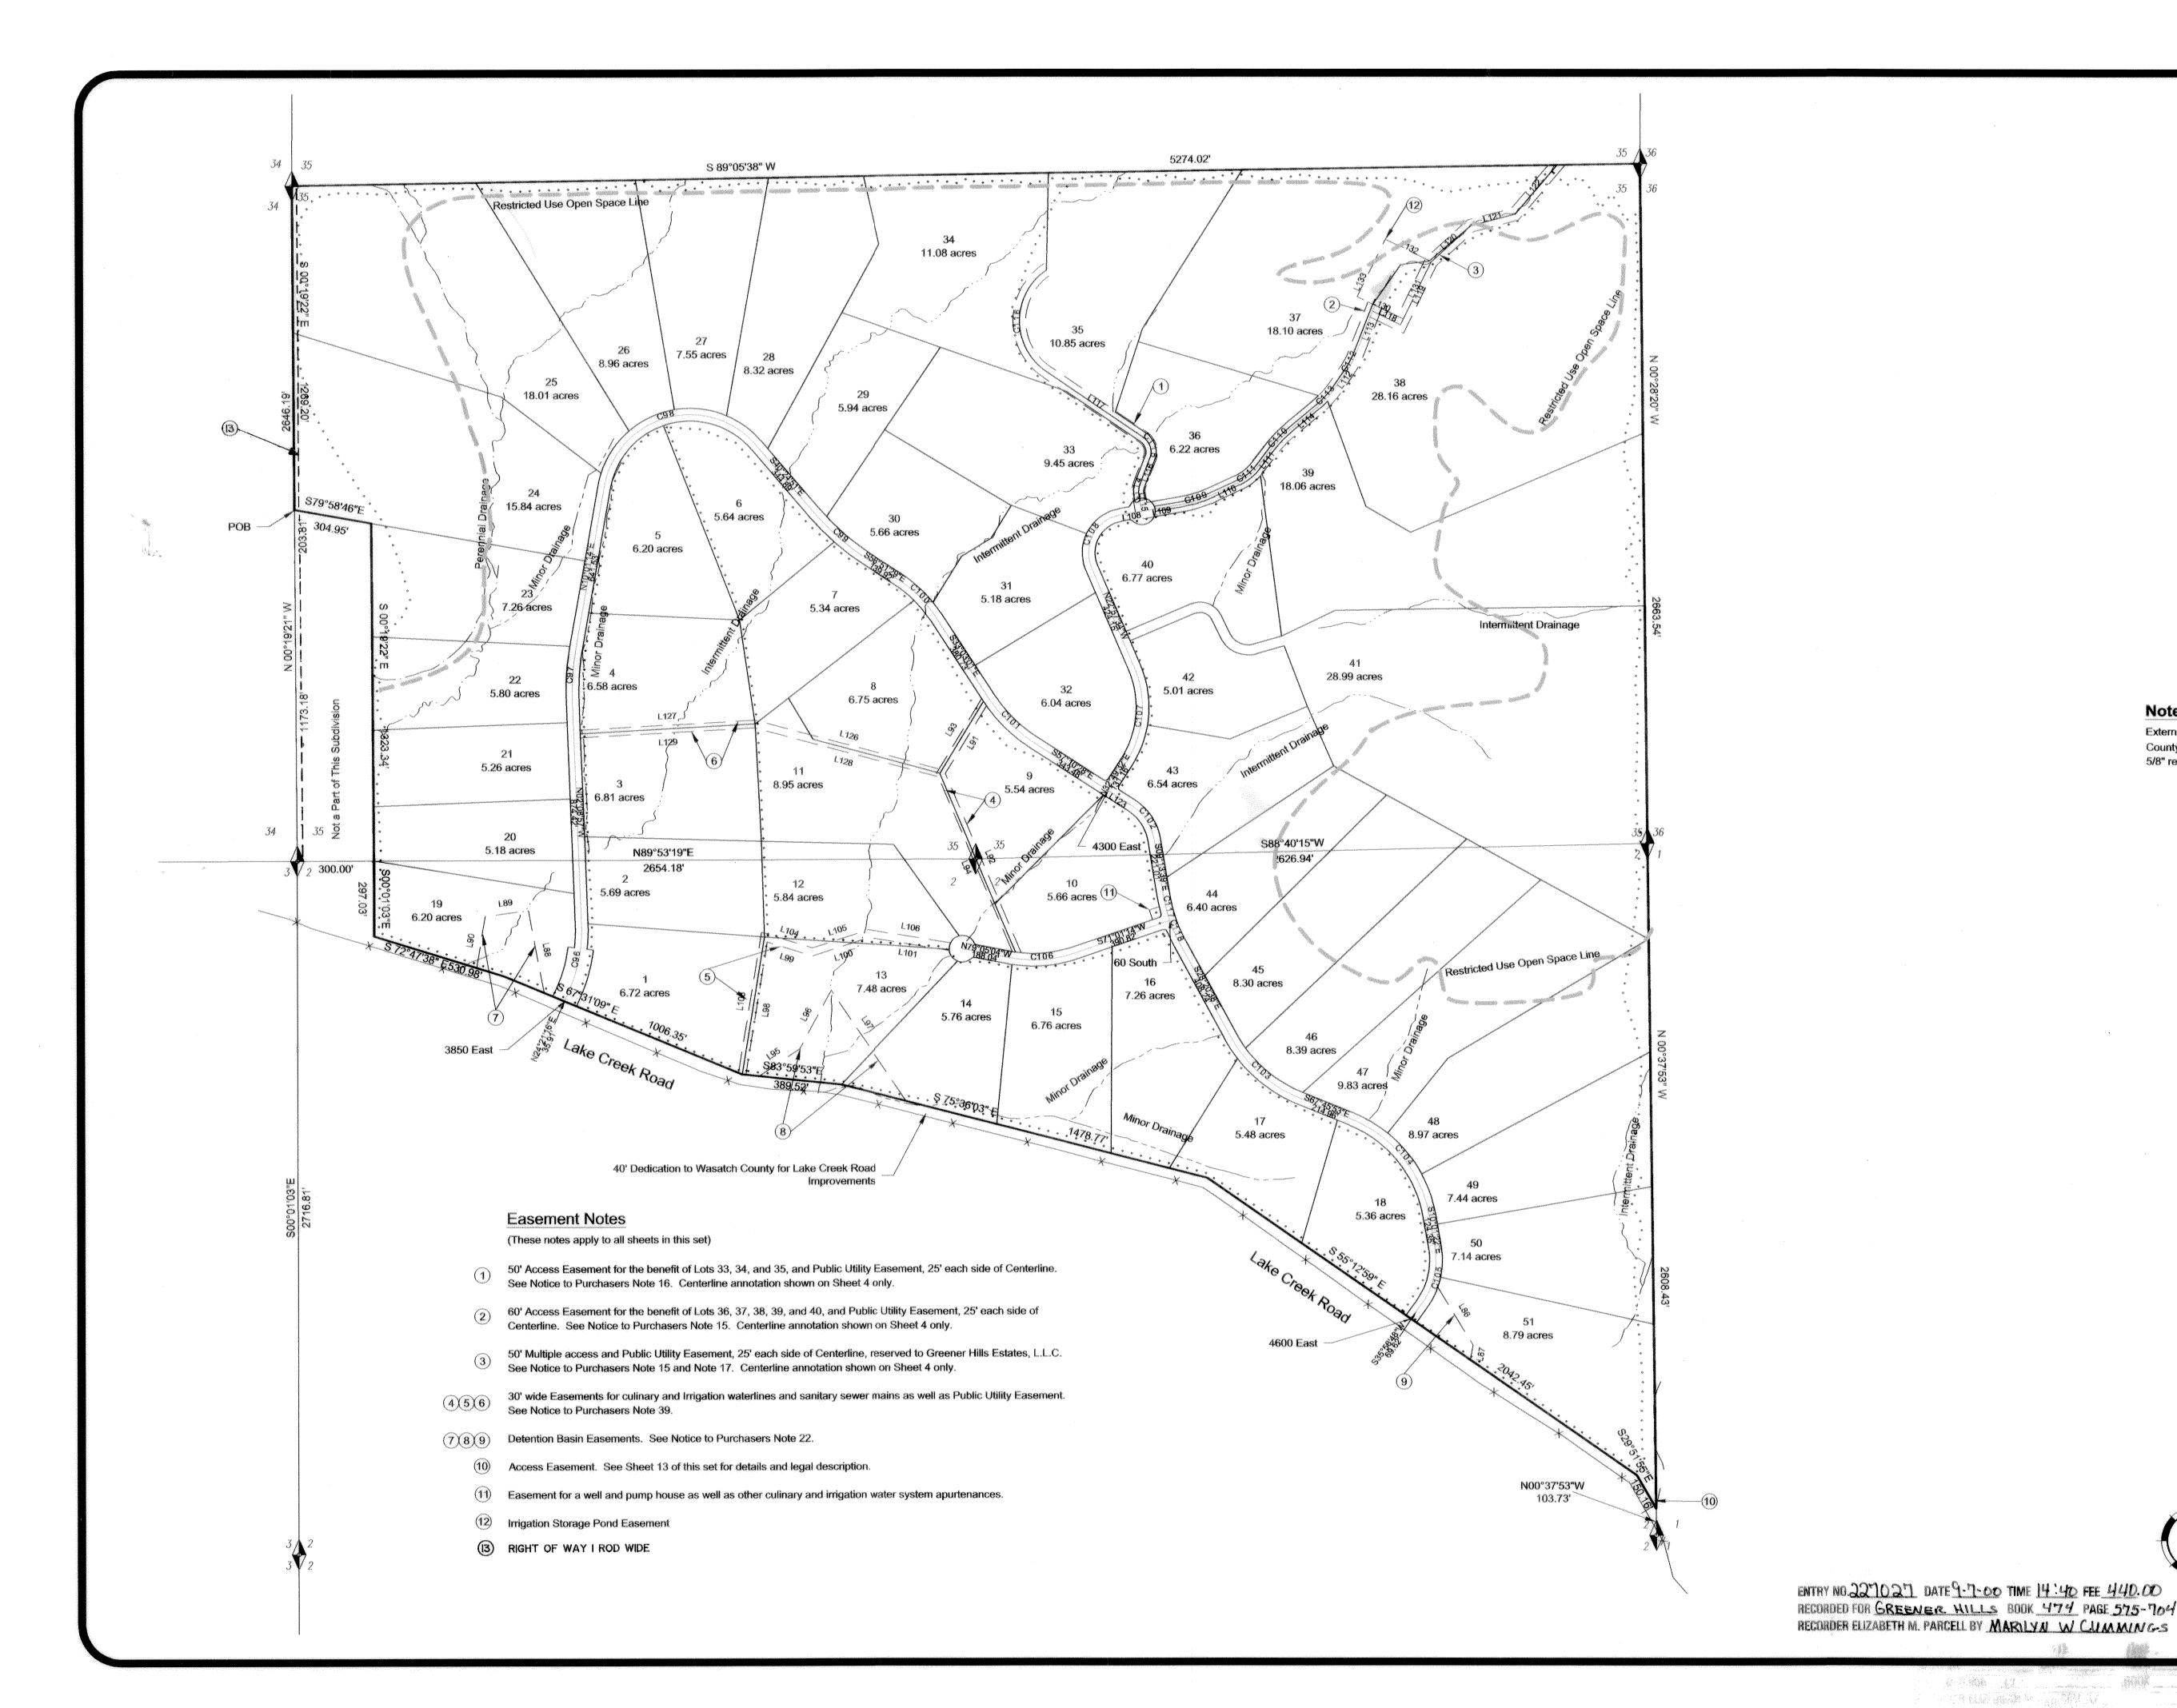

### Survey Legal Description

A Parcel of land situated in Section 35, Township 3 South, Range 5 East, Salt Lake Base and Meridian and of Section 2, Township 4 South, Range 5 East, Salt Lake Base and Meridian lying North of Lake Creek Road, comprising 450.97 acres of that certain parcel transferred to the Greener Trust dated June 17, 1987 by Quit Claim Deed, Recorded January 23, 1995, as Entry #177338, in Book 292, at Page 40, of the deed records of Wasatch County, Utah, for which the Basis of Bearing is North 89 Degrees 53 Minutes 19 Seconds East a distance of 2654.18 feet (North 89 Degrees 48 Minutes 22 Seconds East a distance of 2654.18 feet per State Coordinate and Dependent Resurvey of Portions of Township 3 South, Range 5 East, Salt Lake Base and Meridian filed on April 20, 1998 as OWC-035-005-0-0732), more particularly described as follows:

Beginning at the Southwest Corner of Section 35, Township 3 South, Range 5 East, Salt Lake Base and Meridian, THENCE along the West line of said Section 35, North 00 Degrees 19 Minutes 22 Seconds West a distance of 1173.18 feet to a point on the West line of Section 35 being the Northwest corner of the property described in Entry #201256, Book 375, at Page 104. THENCE continuing along the West line of said Section 35, North 00 Degrees 19 Minutes 22 Seconds West a distance of 203.81 feet to the true point of beginning of this description and

THENCE South 79 Degrees 58 Minutes 46 Seconds East a distance of 304.95 feet.

THENCE South 00 Degrees 19 Minutes 22 Seconds East a distance of 150.16 to the Northeast corner of the property described in Entry #201256, Book 375, at Page 104.

THENCE along the East line of the property described in Entry #201256, Book 375, at Page 104 the following two (2) courses

(1) South 00 Degrees 19 Minutes 22 Seconds East a distance of 1173.18 feet to a point on the South line of the Southwest Quarter of said Section 35. Said point being South 89 Degrees 53 Minutes 19 Seconds West a distance of 2354.18 feet from the South Quarter Corner of said Section 35.

(2) THENCE leaving the South line of the Southwest Quarter of said Section 35 and running parallel and 300 feet distant to the West line of the Northwest Quarter of said Section 2, South 00 Degrees 01 Minutes 03 Seconds East a distance of 297.03 feet to a point on the North Right of way line of Lake Creek Road as established by the Greenerhills Subdivision Plat.

THENCE along the said North Right-of-way line of Lake Creek Road as established in the Greener Hills Subdivision Plat the following Six (6) courses:

(1) South 72 Degrees 47 Minutes 38 Seconds East a distance of 530.98 feet (2) THENCE South 67 Degrees 31 Minutes 09 Seconds East a distance of 1006.35 feet. (3) THENCE South 89 Degrees 59 Minutes 53 Seconds East a distance of 389.52 feet. (4) THENCE South 75 Degrees 36 Minutes 03 Seconds East a distance of 1478.77 feet. (5) THENCE South 55 Degrees 12 Minutes 59 Seconds East a distance of 2042.45 feet. (6) THENCE South 29 Degrees 51 Minutes 55 Seconds East a distance of 150.16 feet to a point on the East line of the Northeast Quarter of said Section 2. Said point being North 00 Degrees 37 Minutes 53 Seconds West a distance of 103.73 feet from the East Quarter Corner of said Section 2 as evidenced by the found Wasatch County brass cap monument set in 1975.

THENCE leaving said North Right of way line and running along the East line of the Northeast Quarter of said Section 2, North 00 Degrees 37 Minutes 53 Seconds West a distance of 2608.43 feet to the Northeast Corner of Said Section 2 as evidenced by the found Wasatch County brass cap monument set in 1995.

THENCE along the East line of the Southeast Quarter of the said Section 35, North 00 Degrees 28 Minutes 20 Seconds West a distance of 2663,54 feet to the East Quarter Corner of said Section 35 as evidenced by the found original stone (Set Wasatch County Land Survey Aluminum Pipe and Cap in mound of stones and concrete, buried Original Stone touching West side of pipe). Said point being South 00 Degrees 19 Minutes 59 Seconds West along the East line of the Northeast Quarter of said Section 35, a distance of 2635.26 feet from the Northeast Corner of said Section 35, as evidenced by the found original stone (Set Wasatch County Land Survey Aluminum Pipe and Cap in concrete, buried Original Stone touching West Side of pipe).

THENCE along the North line of the Southwest Quarter and the North line of the Southeast Quarter of said Section 35, South 89 Degrees 05 Minutes 38 Seconds West a distance of 5274.02 feet to the West Quarter corner of said Section 35, as evidenced by the found original stone (Set Wasatch County Land Survey Aluminum Pipe and Cap in mound of stones and concrete, buried Original Stone touching West side of pipe).

THENCE along the West line of said Section 35, South 00 Degrees 19 Minutes 22 Seconds East a distance of 1269.20 feet

The above described parcel of land contains 450.97 acres more of less.

### Notice to Purchasers

- 1. Soils and Geology Report Notice is hereby given to lot owners that the following soils and geology reports have been prepared for this subdivision and have been filed with the Wasatch County Planning Office. All grading and construction work shown on project plans to be in accordance with:
- \* Interim Report, Preliminary Geology and Waste Water Disposal Recommendations, Residential Estates, Job No. 6-817-000722 dated March 6, 1997 prepared by Agra Earth & Environmental.
- \* REPORT Geotechnical Investigation Greener Hills Development, Heber City, Utah dated August 5, 1999 prepared by Agra Earth & Environmental, Job No. 9-817-002437, 4137 South 500 West, Salt Lake City, Utah 84123, telephone 801-266-0720. These reports outline existing soils and geologic conditions present for the area covered by the subdivision plat. Specific recommendations as to building construction, grading, street construction, subsurface water conditions, and earthquake faults are stated therein and should be adhered to for all building and infrastructure construction.
- 2. Lot Specific Soils and Geology Reports- Lot specific soils and geology reports for grading, driveway, and building construction may be required by Wasatch County prior to issuance of building permits, particularly for lots with building sites
- between 25% and 30% natural grade. 3. Buildings - Single Family dwellings and accessory structures and buildings, only shall be constructed and maintained on all
- lots in the subdivision. 4. Lake Creek Road Driveways - No driveways shall directly front on Lake Creek Road. Access to the subdivision will be provided by two project roadway connections to Lake Creek Road. All vehicular access to homes shall be internal to the
- 5. Building Setbacks Building Setbacks shall be standard Wasatch County Building Setbacks in effect at the time of issuance
- 6. Uphill Lots On Lots having ownership on the uphill side of Greenerhill Drive, single family residences, and other buildings,
- shall be restricted to land falling below the "Restricted Use Open Space Line." 7. Building Restrictions - Wasatch County prohibits building on wetlands, within a 100-year 24 hour storm incident drainage path, or on areas in excess of 30% grade.
- 8. Building Restrictions Residential construction is prohibited within
- \* 100 feet of perennial streams,
- \* 75 feet of intermittent drainage, and
- \* 25 feet of minor drainage.
- 9. Restricted Use Open Space Subdivision includes Restricted Use Open Space areas on certain lots as noted on the plat. These Restricted Use Open Space areas:
- \* prohibit the construction of single family residences and other structures, and
- \* include blanket easements for the construction of a trail system, and for the construction of Utilities, Water Systems, Sewer Systems, and Storm Drain Water Quality Systems facilities if necessary.
- 10. Restricted Use Open Space Restricted Use Open Space Areas shown on this Subdivision Plat prohibit the construction of
- single family dwellings, and other structures. 11. Restricted Use Open Space - Subdivision improvements in Restricted Use Open Space areas include the construction of a perimeter private trail system for hiking, biking, and equestrian purposes (no motorized vehicles). Exercise and/or picnic
- structures may optionally be constructed along the way. 12. Trails - Position of trails shown on this final plat are suggestive and approximate only. Actual topography and construction
- considerations will govern the actual location of constructed trails. 13. County Wide Trails - Wasatch County is in the process of attempting to establish a trail system throughout the Heber Valley. At such time that a public trail system is constructed adjoining the property, the trails within this subdivision will be connected to the County system.
- 14. Impact Fees All building construction within the subdivision shall be subject to Wasatch County Impact Fees at currently
- 15. Multiple Access Driveways Multiple access flag lot strips for Lots 36, 37, 38, 39, and 40 include reciprocal easements for the benefit of the each lot owner for the use of a shared driveway, and utilities.
- 16. Multiple Access Driveways Multiple access flag lot strips for Lots 33, 34, and 35 include reciprocal easements for the
- benefit of the each lot owner for the use of a shared driveway and utilities. 17. Multiple Access Driveways - The multiple access driveways serving lots 36, 37, 38, 39, and 40 are also subject to the following described easement as shown on the map: a 60 foot wide non exclusive easement for ingress, egress, storm drain,
- sewer, landscaping, irrigation, grading, public and private utilities, and emergency vehicle use purposes to be used in common with others for possible secondary emergency access to property to the north and east of Greenerhill Subdivision to be reserved to Greener Hills Estates LLC, together with the right to grant to others. 18, Fire Protection - The Wasatch Development Code does not require that water system Fire Flow protection be provided for 5
- acre and larger lots, and the County Commission Zone Change approval for the property did not require water system fire flow requirements for the subdivision, however, fire protection for the subdivision is being provided as follows: the project will be serviced by a water system capable of delivering the County's current residential fire flow requirement of 1,000 gpm for two hours (minimum 20 psi pressure) to fire hydrants shown on approved plans.
- 19. Fire Protection Fire Flow requirements for residential construction: "13D Modified Fire Sprinkler Systems (inside and outside of homes and garages) shall be required due to access and wildland interface under the following special circumstances: \* For homes on multiple access driveways, and
- \* For homes on flag lot driveways. Individual owners on lots where residences are constructed more than 150 feet from project roadways may be required by the Wasatch County Fire Marshall to provide individual fire protection improvements such as house sprinklers.
- 20. Fire Protection The following is a fire access standard to satisfy the Fire Code and the Wasatch County Fire Marshall: Single driveways over 150' in length must be constructed with a minimum 20' travel surface.
- 21. Storm Water Certain lots within the subdivision contain drainage swales and storm water detention basins and or structures, which will have to be maintained in an operating condition. Property owners shall not fill these basins or drains or otherwise render them inoperable.
- 22. Water Quality Detention Basin Easements are provided across lots 13, 14, 19, and 21 as shown on this map for the construction, operation, and regular maintenance of water quality and storm water detention facilities. Also implied in these easements are blanket easements across the lots as necessary to access and maintain these facilities.
- 23. Storm Water Certain lots within the subdivision contain natural water courses being perennial streams, intermittent drainage, and minor drainage, which will have to be respected and maintained in a natural and functioning condition. Culvert
- crossings of drainage courses shall require design, sizing, and plan preparation by a Civil Engineer 24. Noxious Weeds - In addition to the erosion control planting installed by the developer, the following parties shall be responsible for the control and eradication of noxious weeds on all areas of the property(included graded and disturbed areas which have been planted):
- \* The developer until such time that individual lots are sold,
- \* The individual lot owners after each lot is purchased.
- 25. Storm Water Future driveways from street to building sites will require culverts to preserve the following flows: \* street drainage swales, and
- \* natural drainage flows outside the street section where applicable.
- 26. Storm Water Individual lot owners shall be responsible for the maintenance of flows in any drainage devices and channels which have been crossed or in any way modified.
- 27. Storm Water Surface drainage ditches as shown on the final constructions plans for the subdivisions shall be maintained in an open condition at all times for flood control purposes.
- 28. Storm Water, Water Quality The following reports relating to Storm Water and Water Quality have been prepared for the subdivision and are available for review in the County Engineer's office:
- \* Final Drainage Report Hydrology/Hydraulics Greener Hills dated August 12, 1999 prepared by Francis Smith Engineering, Inc.
- \* Final Drainage Report Hydrology/Hydraulics Appendix G Culvert Capacity Analysis Greener Hills dated August 20, 1999 prepared by Francis Smith Engineering, Inc.
- 29. Storm Water Lot owners should utilize the services of a Civil Engineer in siting buildings and finished floor elevations. Concentrated and sheet flow drainage should be considered in specifying building locations and finished floor elevations.
- Protection Zones for Heber City drinking water supplies per the following reports: \* Drinking Water Source Protection Report Including: Potential Contaminant Source Inventory, Management Programs, Implementation Schedule, Resource Evaluation of Broadhead Springs for Heber City prepared by Horrocks Engineers, February

30. Water Quality - Lot owners shall be responsible for the preservation of Water Quality per State Standards of Spring and Well

- 1998, and \* Wasatch County Heber City Drinking Water Source Protection Delineation Report Well No. 1 prepared by Hansen Allen & Luce, Inc. May, 1996.
- The primary requirement for Water Quality Standards is being satisfied by developer construction of onsite and offsite sewers systems rather than constructing individual homeowner septic tanks and underground absorption systems for sewage disposal.

## Notice to Purchasers (Continued)

- 31. Water Service Water Service to be provided as follows:
- \* Domestic Water: Twin Creeks Special Service District.
- \* Irrigation Water: Greenerhills Homeowners Association, provided that the delivering agent shall be Twin Creeks Special Service District
- 32. Pressure Reducing Valves All homes are required to install individual pressure reducing valves for inside culinary water
- service, except Lots 35, 37, and 38.
- 33. Sewage Disposal Collection: Twin Creeks Special Service District; Treatment: Heber Valley Special Services District. 34. Twin Creeks SSD - Twin Creeks Special Services District will own operate, and maintain the following facilities within and servicing the subdivision:
- \* Onsite and Offsite Water System,
- \* Onsite and Offsite Sewer Systems,
- 35. Homeowners Association The Greenerhill Homeowners Association will be responsible for the operation and
- maintenance of the following facilities within the subdivision:
- \* Private Streets, \* Multiple Access Private Driveways,
- \* Pressurized Irrigation System,
- \*Trail System and related Structures
- \* Storm Water and Drainage Facilities,
- \* Storm Water and Water Quality Detention Ponds and related facilities.
- 37. Individual Sewer Pumps The following lots within the subdivision: 6, 14, 15, 16, 17, 18, 19, 20, 21, 22, 23, 29, 30, 31, 33, 34, 35, 37, 49, 50, and 51 may require individual combination wetwell & grinder pump installations to pump individual home sewage into onsite sewer lines. These wetwell and grinder pump installations are to be installed and maintained by individual
- home owners. 38. Sewer Laterals - The following lots within the subdivision: 7, 8, 9, 34, 35, 37, 38, 39, and 41 require sewer laterals along utility easements to the lot line or lot opening. The design, installation, and maintenance of these sewer laterals shall be the
- responsibility of the homeowner. All lots are required to hook up to sewer. 39. Public Utility Easements - Easements for installation and maintenance of public utilities (PUE's) are provided along all lot lines at a width of 10' each side of the lot line as shown on this map.
- 40. Easements Easements for culinary and irrigation waterlines as well as sanitary sewer mains are provided across lots 1, 2.
- 8, 9, 10, 11, 12, and 13 as shown on this map. 41. Project Documents - The following Project Documents have been prepared for the subdivision and may govern the use of
- land within the development:
- \* Bylaws of Greenerhill Homeowners Association,
- \* Declaration of Covenants, Conditions, Restrictions, and Management Policies.
- \* Open Space Agreement, Greenerhill Subdivision,
- \* Greenerhill Information Brochure,
- \* Maintenance Agreement, Greenerhill Subdivision.
- 42. Irrigation Irrigation areas and irrigation water for the use of lots in this subdivision may vary:
- \* Water rights furnished with each lot in the subdivision allow for an irrigation of 15,900 sq ft of land based on the normal water use rate of 3 acre feet per irrigated acre. Should low water use plants, low rate applications water systems, and/or Xeriscaping
- techniques be employed, additional areas may be landscaped. \* In dry water years, irrigation water may be restricted in amount and duration of use.
- \* Should the State Water Engineer rule that there are return flows from the Heber Valley Special Services sewer treatment plant in Midway, the above 15,900 sq ft irrigation area may be increased to 18,500 sq ft
- \* Additional areas of lots may potentially be irrigated if individual lot owners acquire additional irrigation water rights in terms of
- quantity, source flow rate, and point of diversion.
- 43. A condition of zone change for the subdivision is that lots may not be further subdivided. 44. Trails to be kept open and unobstructed.
- 45. Private Streets All streets designated on this plat are private and shall be repaired and maintained (including snow
- removal) in accordance with Wasatch County standards solely at the expense of the Homeowners Association, which in turn shall assess individual lot owners.
- 46. Jones Reservoir Dam Maintenance and repair of the Jones Reservoir Dam shall be the responsibility of the Homeowners Association and individual lot owners in proportion to their share of the reservoir's capacity. By approving this plat, Wasatch County does not guarantee the performance of maintenance and repair obligations by Heber Light and Power, its successors, or
- assigns, or any other party or parties owning water rights in the reservoir. 47. Deeded Water - Greener Hills Estates, L.L.C. shall convey by deed to Twin Creeks Special Service District 56:72 acre-feet
- of water as a condition precedent to the issuance of any building permits in this subdivision.