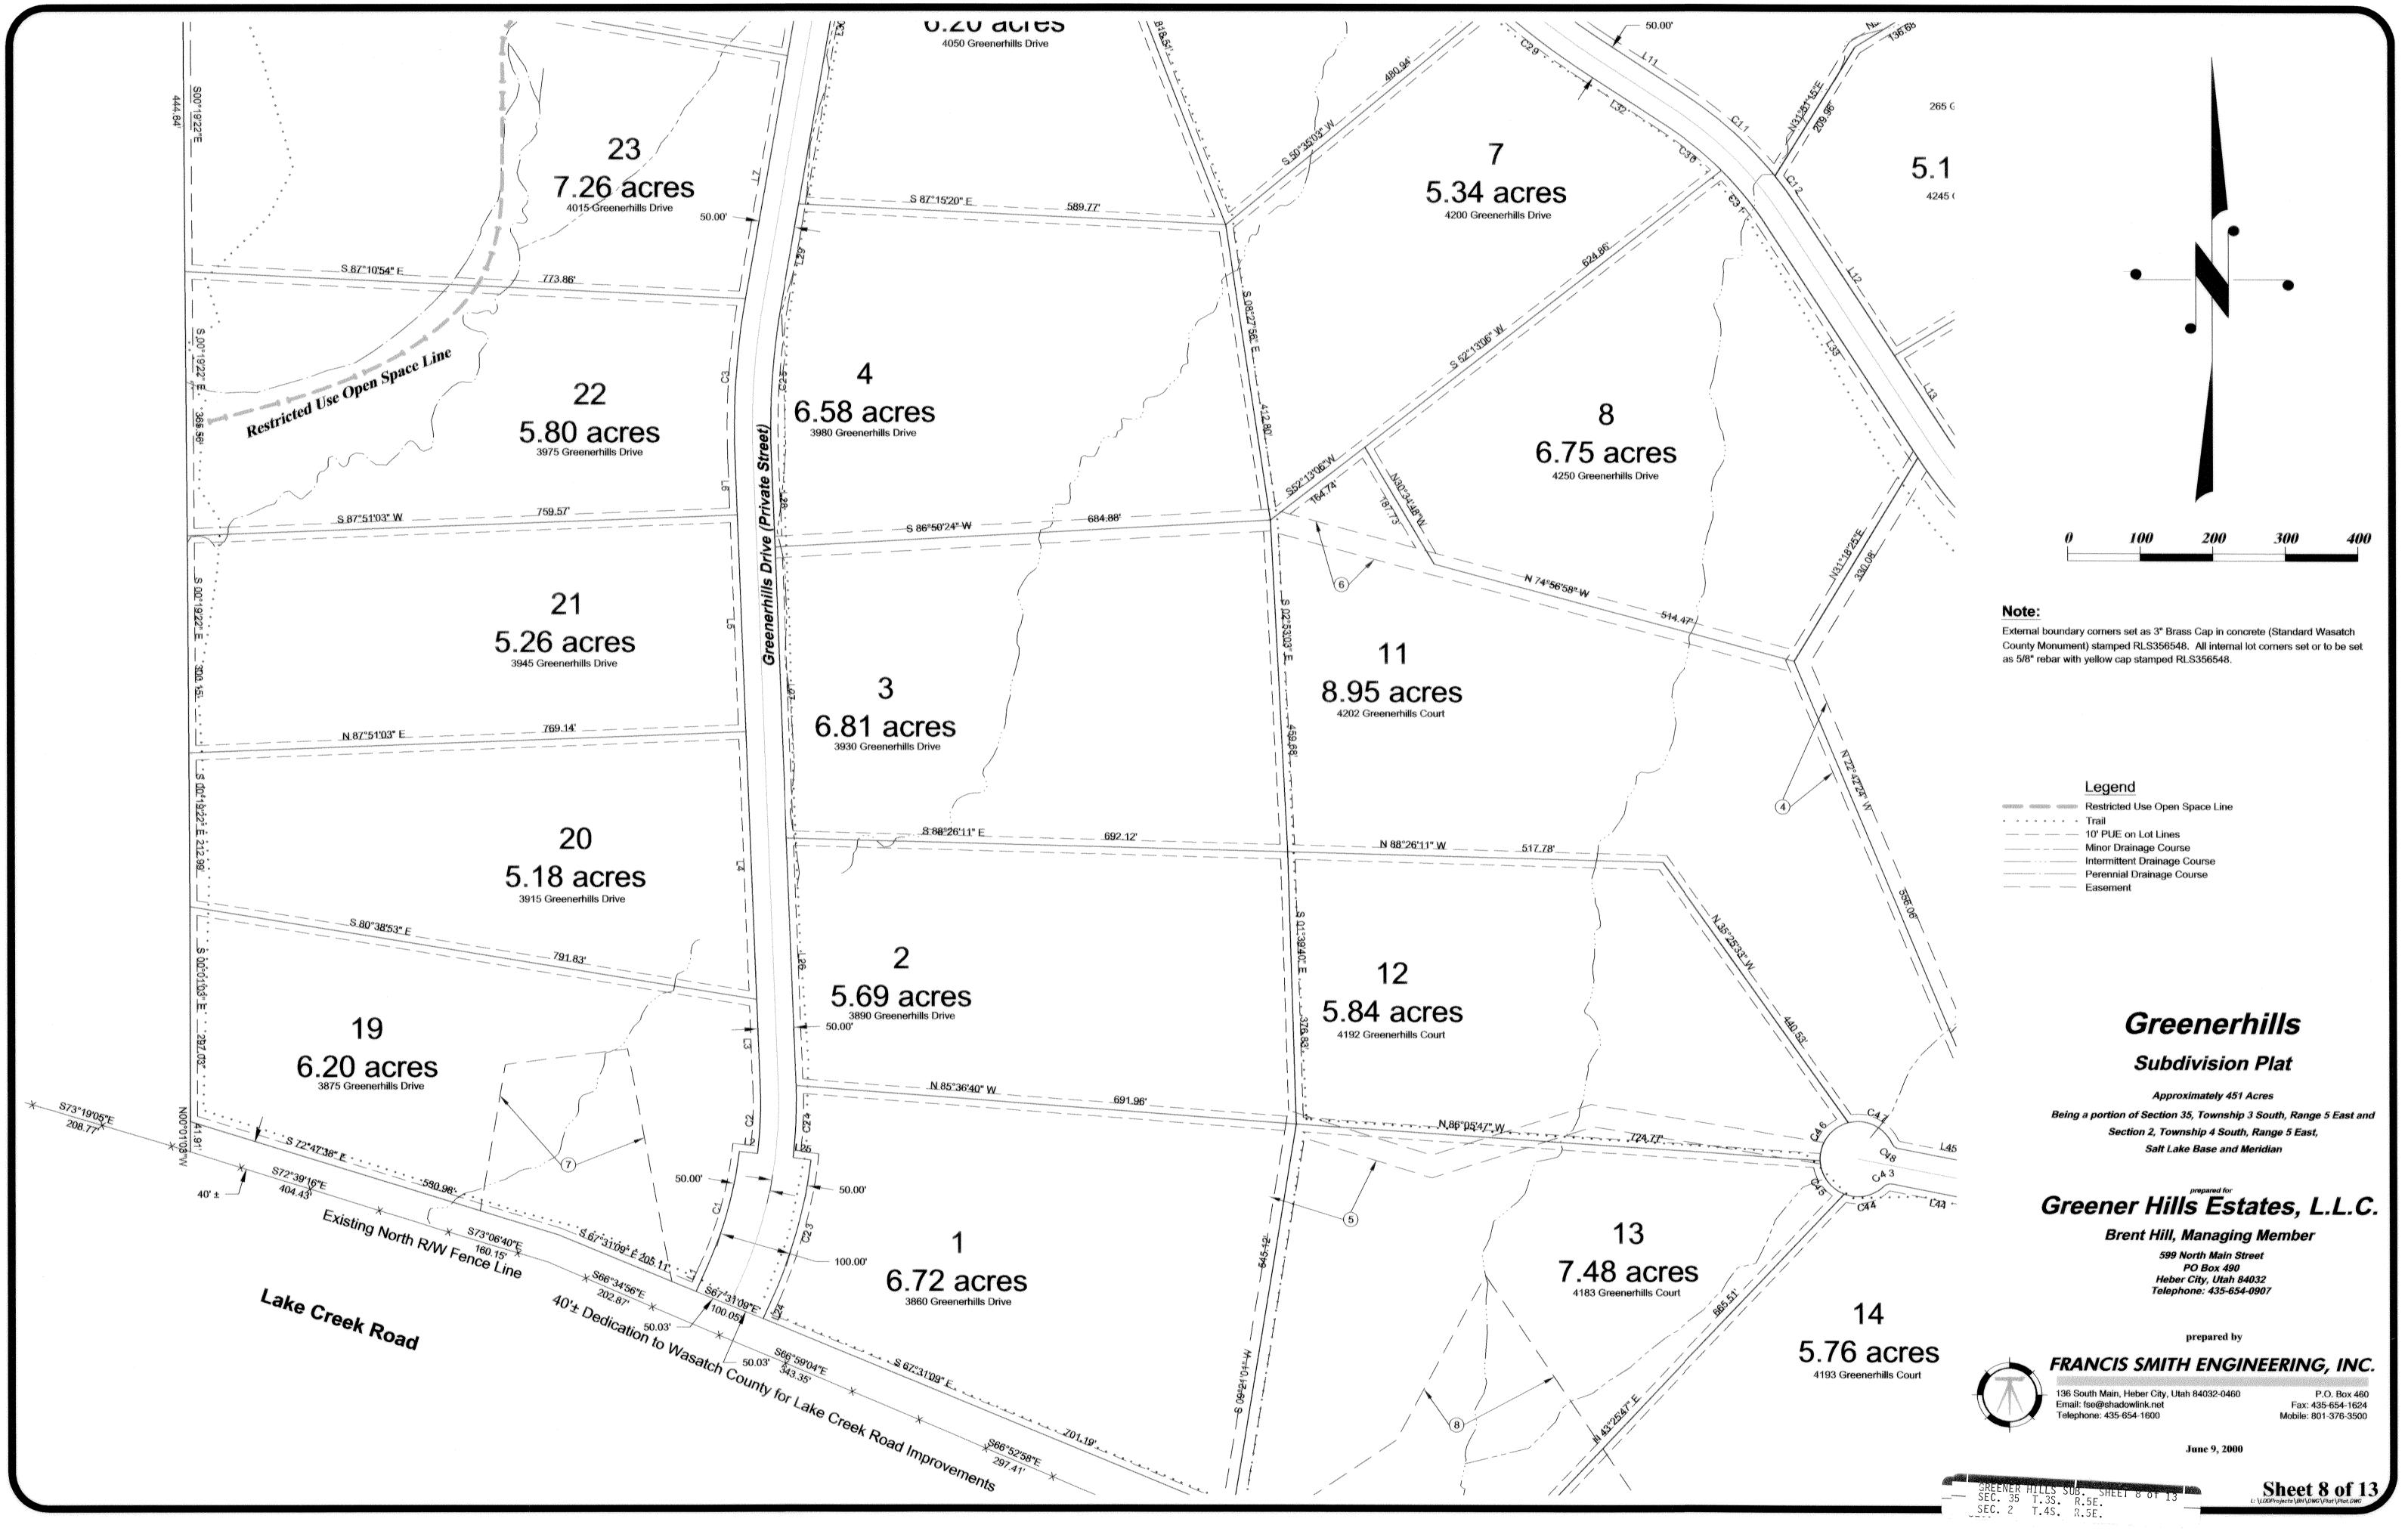

# Subdivision Plat

Approximately 451 Acres Being a portion of Section 35, Township 3 South, Range 5 East and Section 2, Township 4 South, Range 5 East, Salt Lake Base and Meridian

# Greener Hills Estates, L.L.C.

Brent Hill, Managing Member

599 North Main Street PO Box 490 Heber City, Utah 84032 Telephone: 435-654-0907

prepared by

136 South Main, Heber City, Utah 84032-0460 Email: fse@shadowlink.net Telephone: 435-654-1600

Fax: 435-654-1624 Mobile: 801-376-3500

June 9, 2000

Sheet 2 of 13