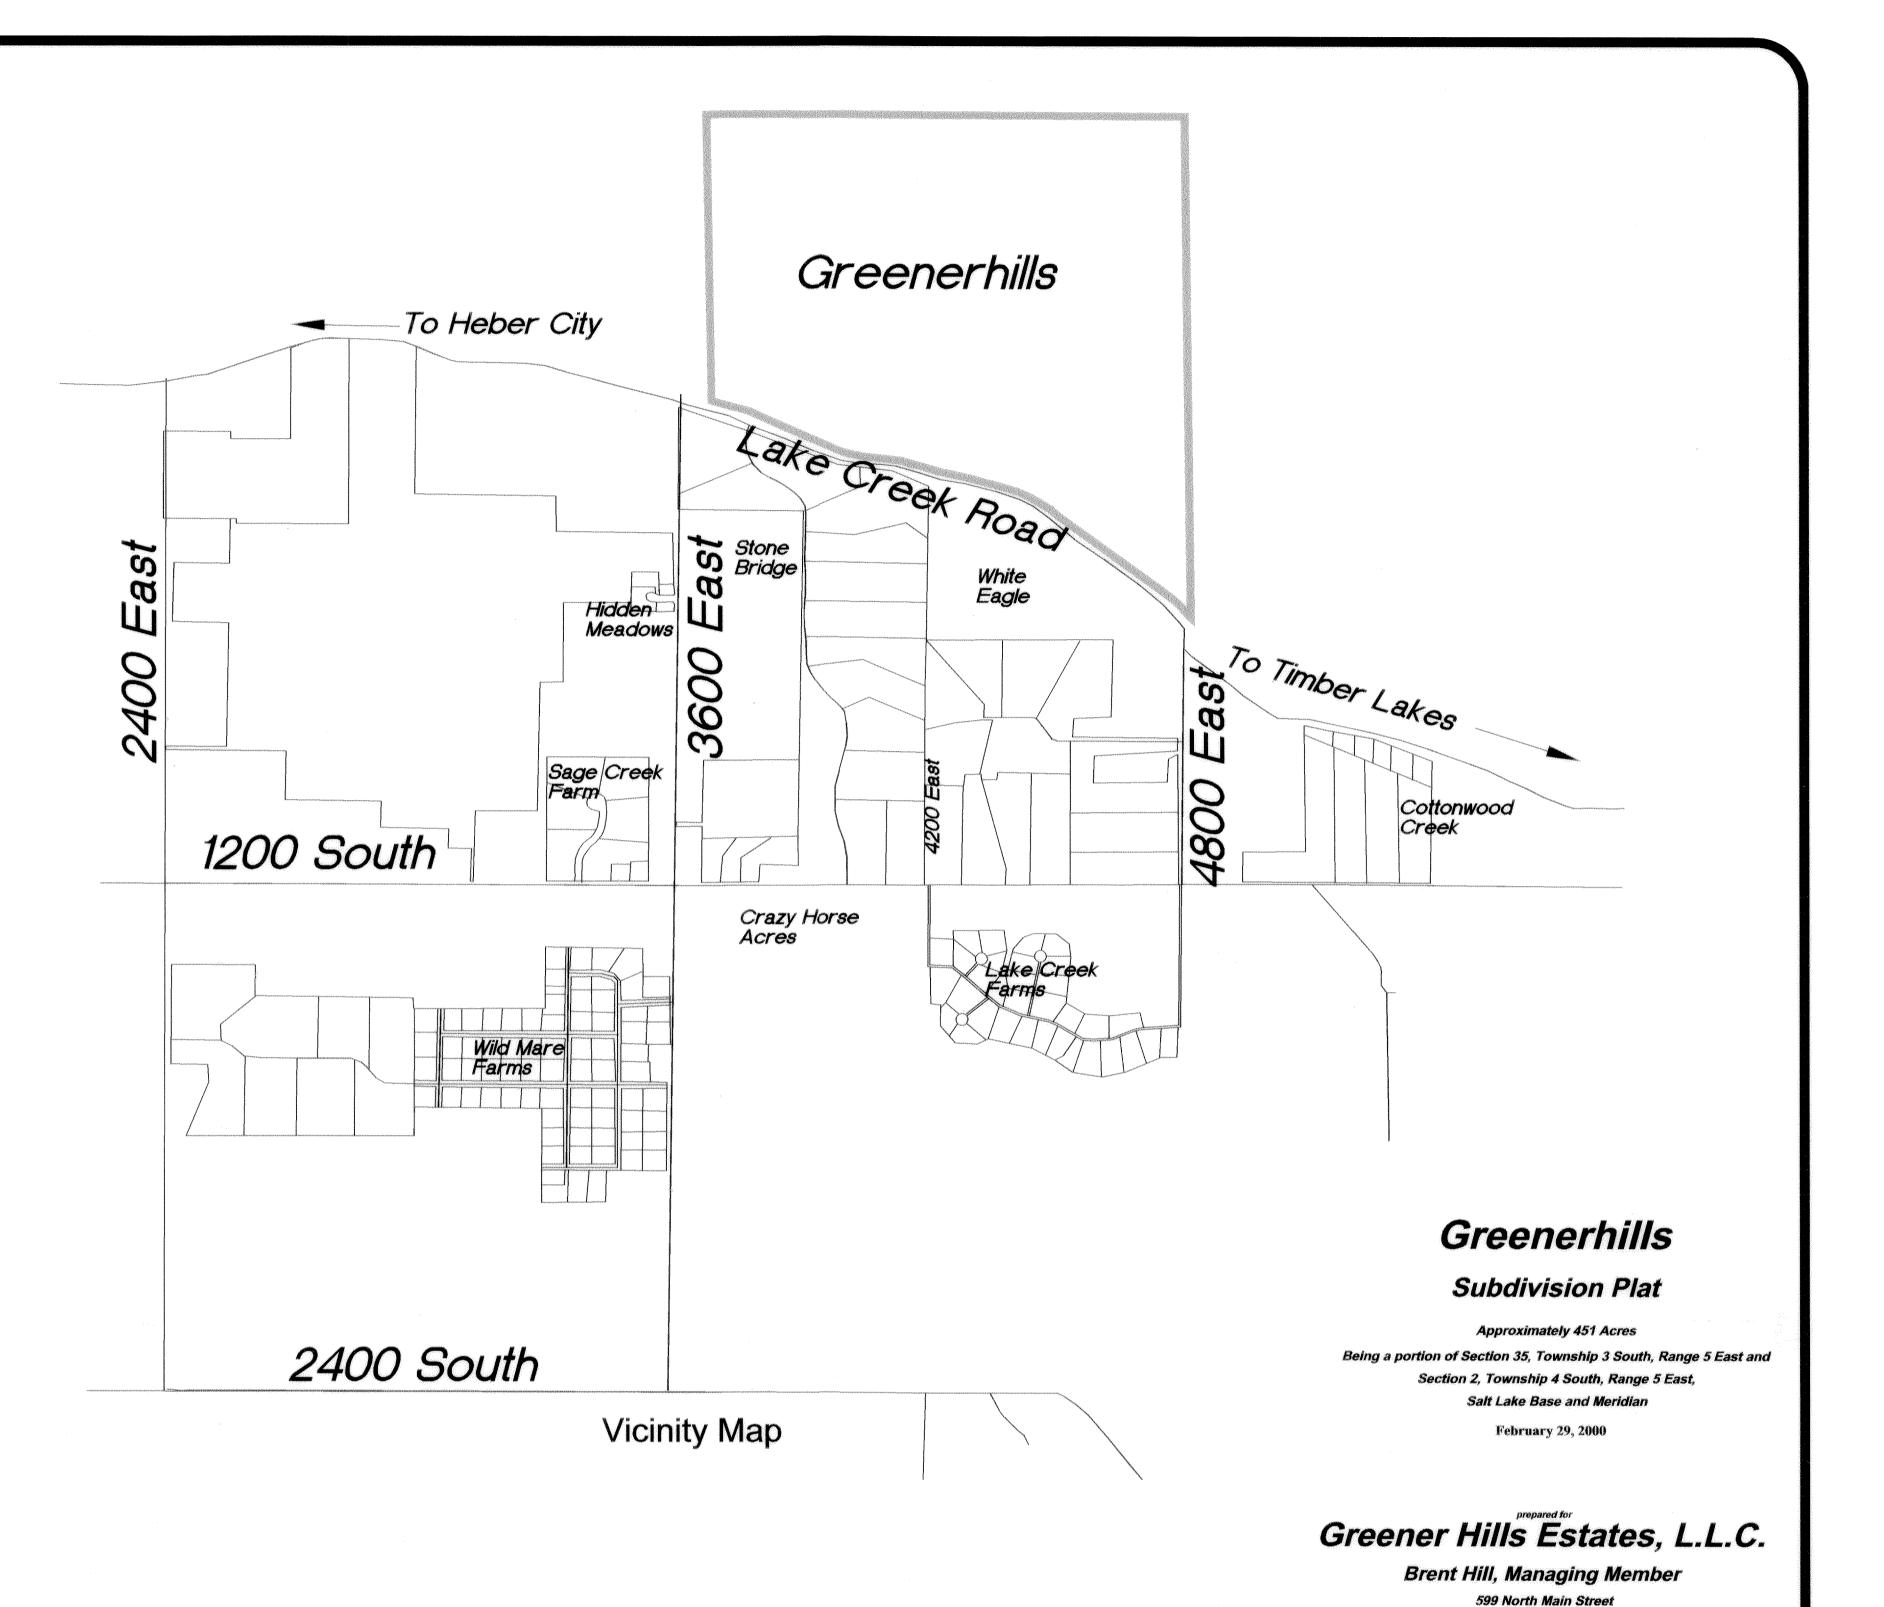

# Greenerhills

# Subdivision Plat

Approximately 451 Acres Being a portion of Section 35, Township 3 South, Range 5 East and Section 2, Township 4 South, Range 5 East, Salt Lake Base and Meridian

# Greener Hills Estates, L.L.C.

Brent Hill, Managing Member

599 North Main Street PO Box 490 Heber City, Utah 84032 Telephone: 435-654-0907

prepared by

136 South Main, Heber City, Utah 84032-0460 Email: fse@shadowlink.net Telephone: 435-654-1600