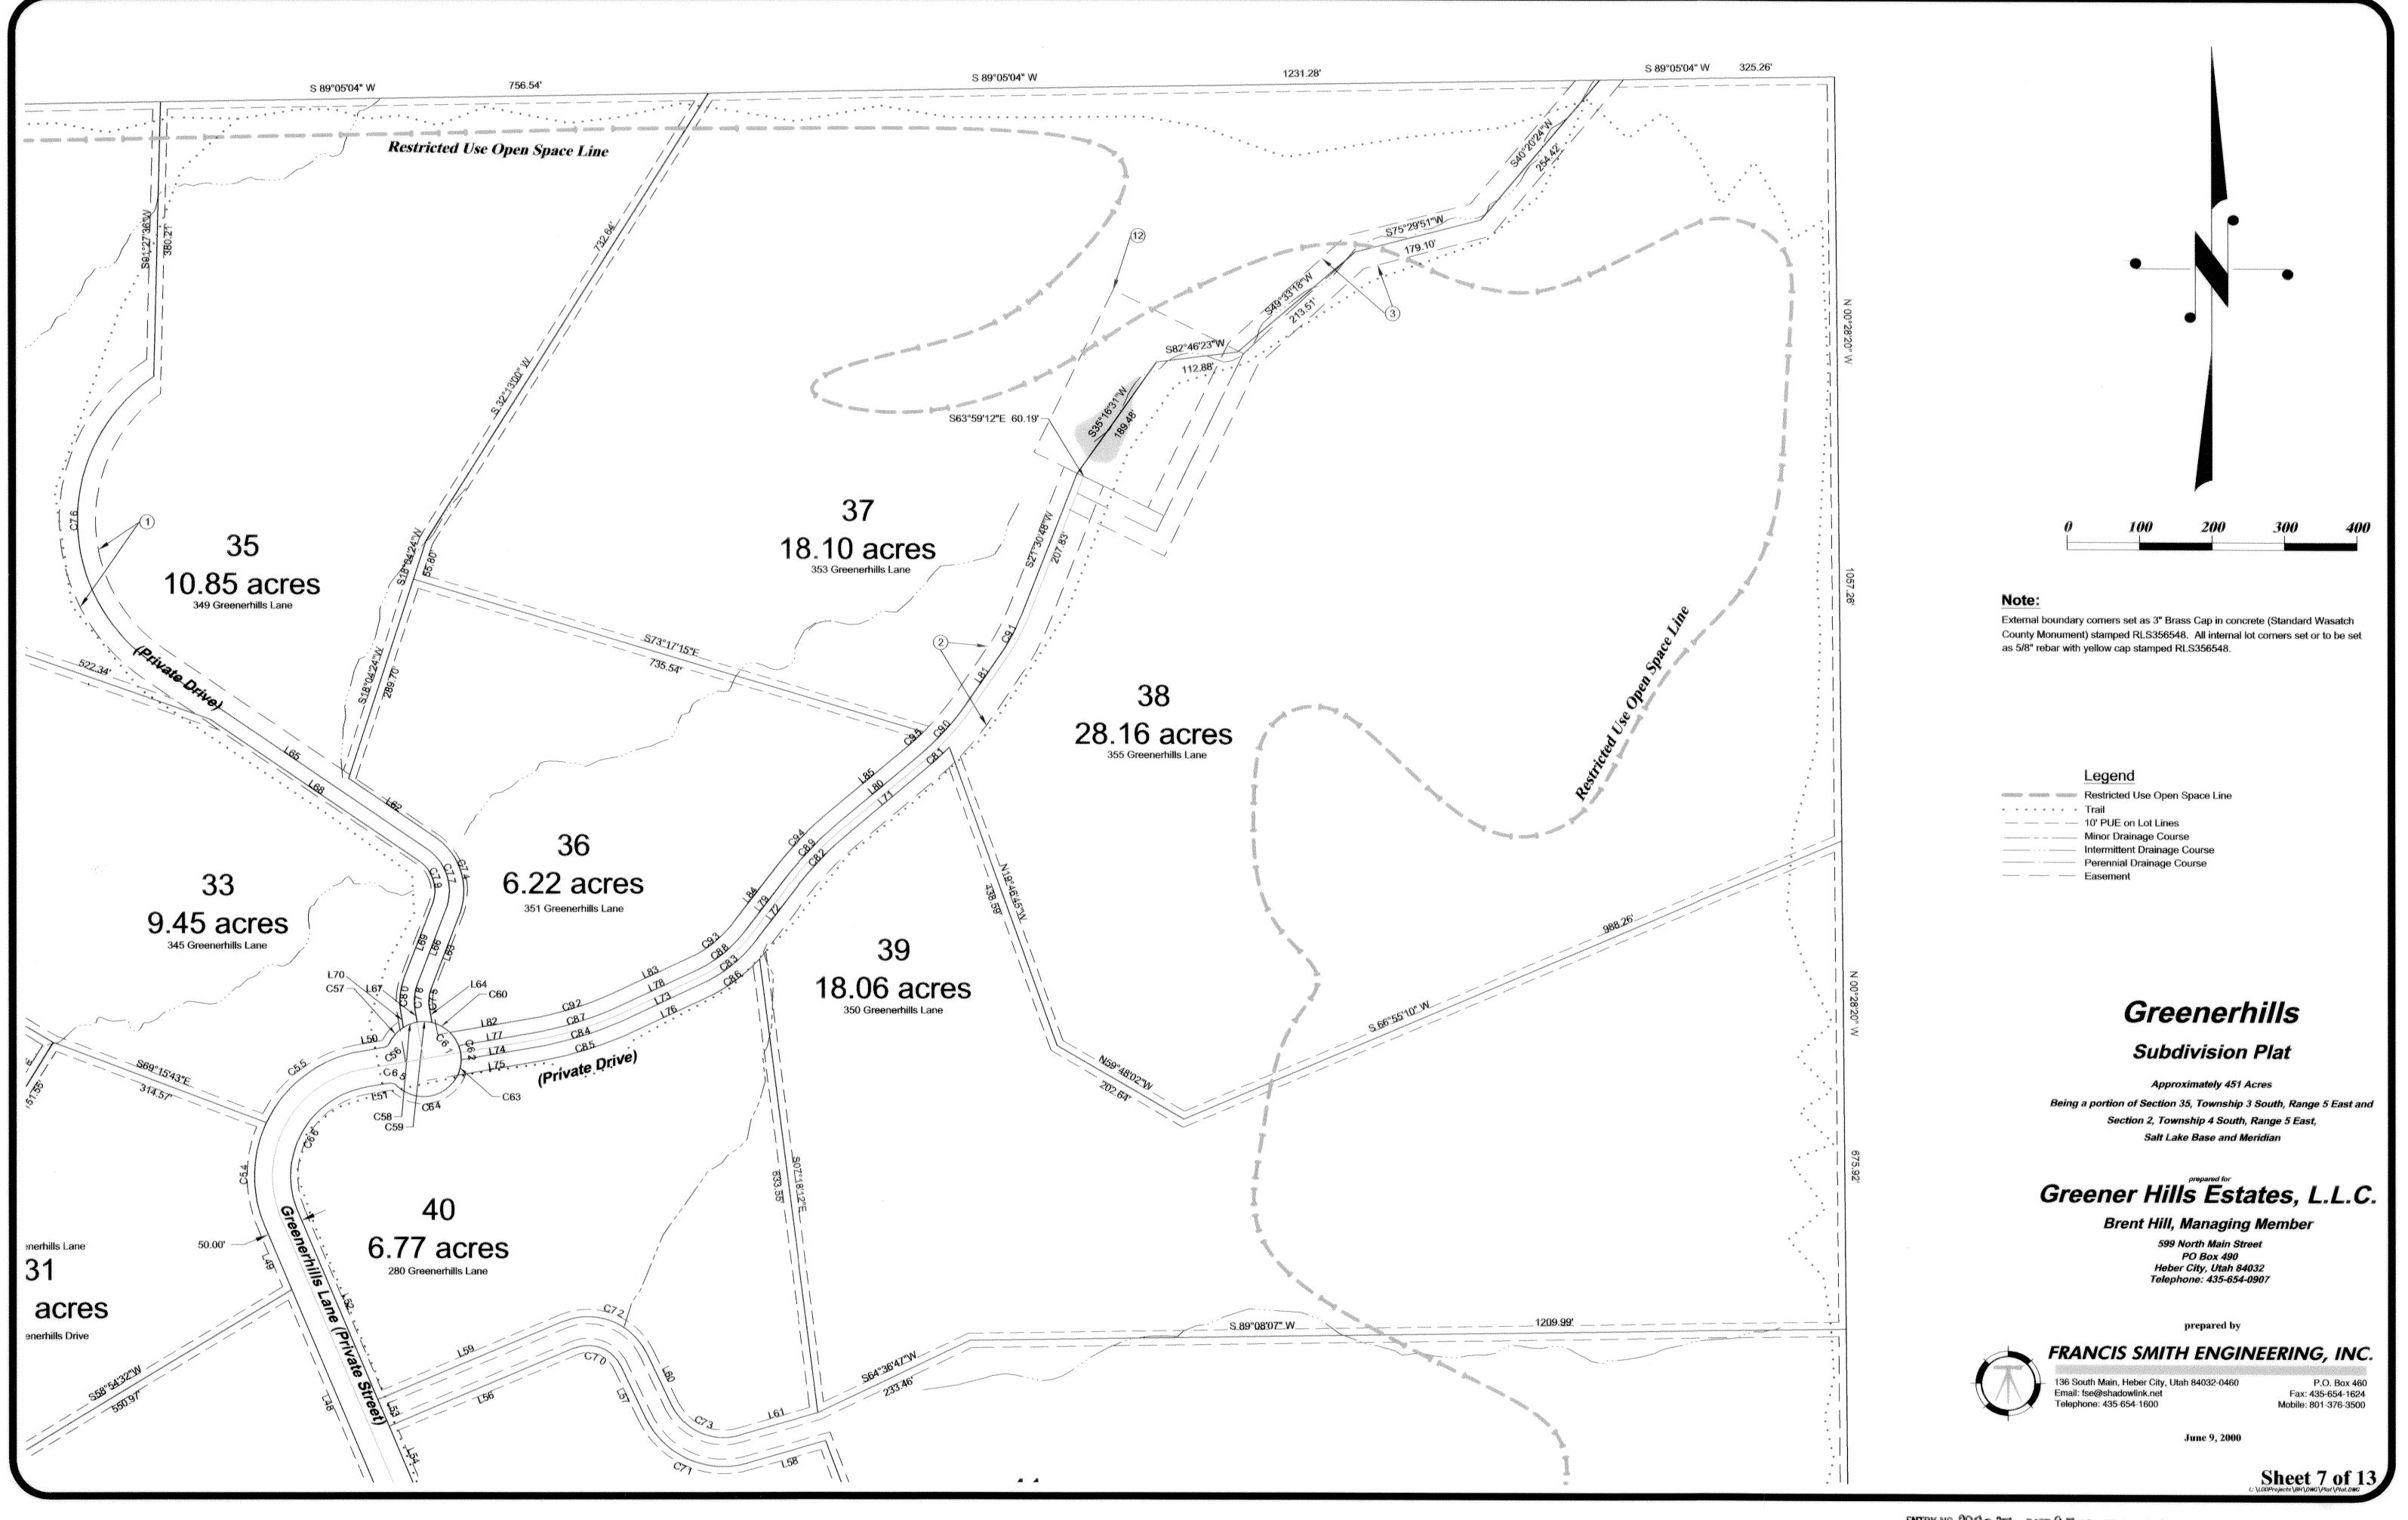

# Subdivision Plat

Approximately 451 Acres Being a portion of Section 35, Township 3 South, Range 5 East and Section 2, Township 4 South, Range 5 East, Salt Lake Base and Meridian

# Greener Hills Estates, L.L.C.

Brent Hill, Managing Member

599 North Main Street PO Box 490 Heber City, Utah 84032 Telephone: 435-654-0907

prepared by

136 South Main, Heber City, Utah 84032-0460 Email: fse@shadowlink.net Telephone: 435-654-1600

Fax: 435-654-1624 Mobile: 801-376-3500

June 9, 2000

Sheet 2 of 13