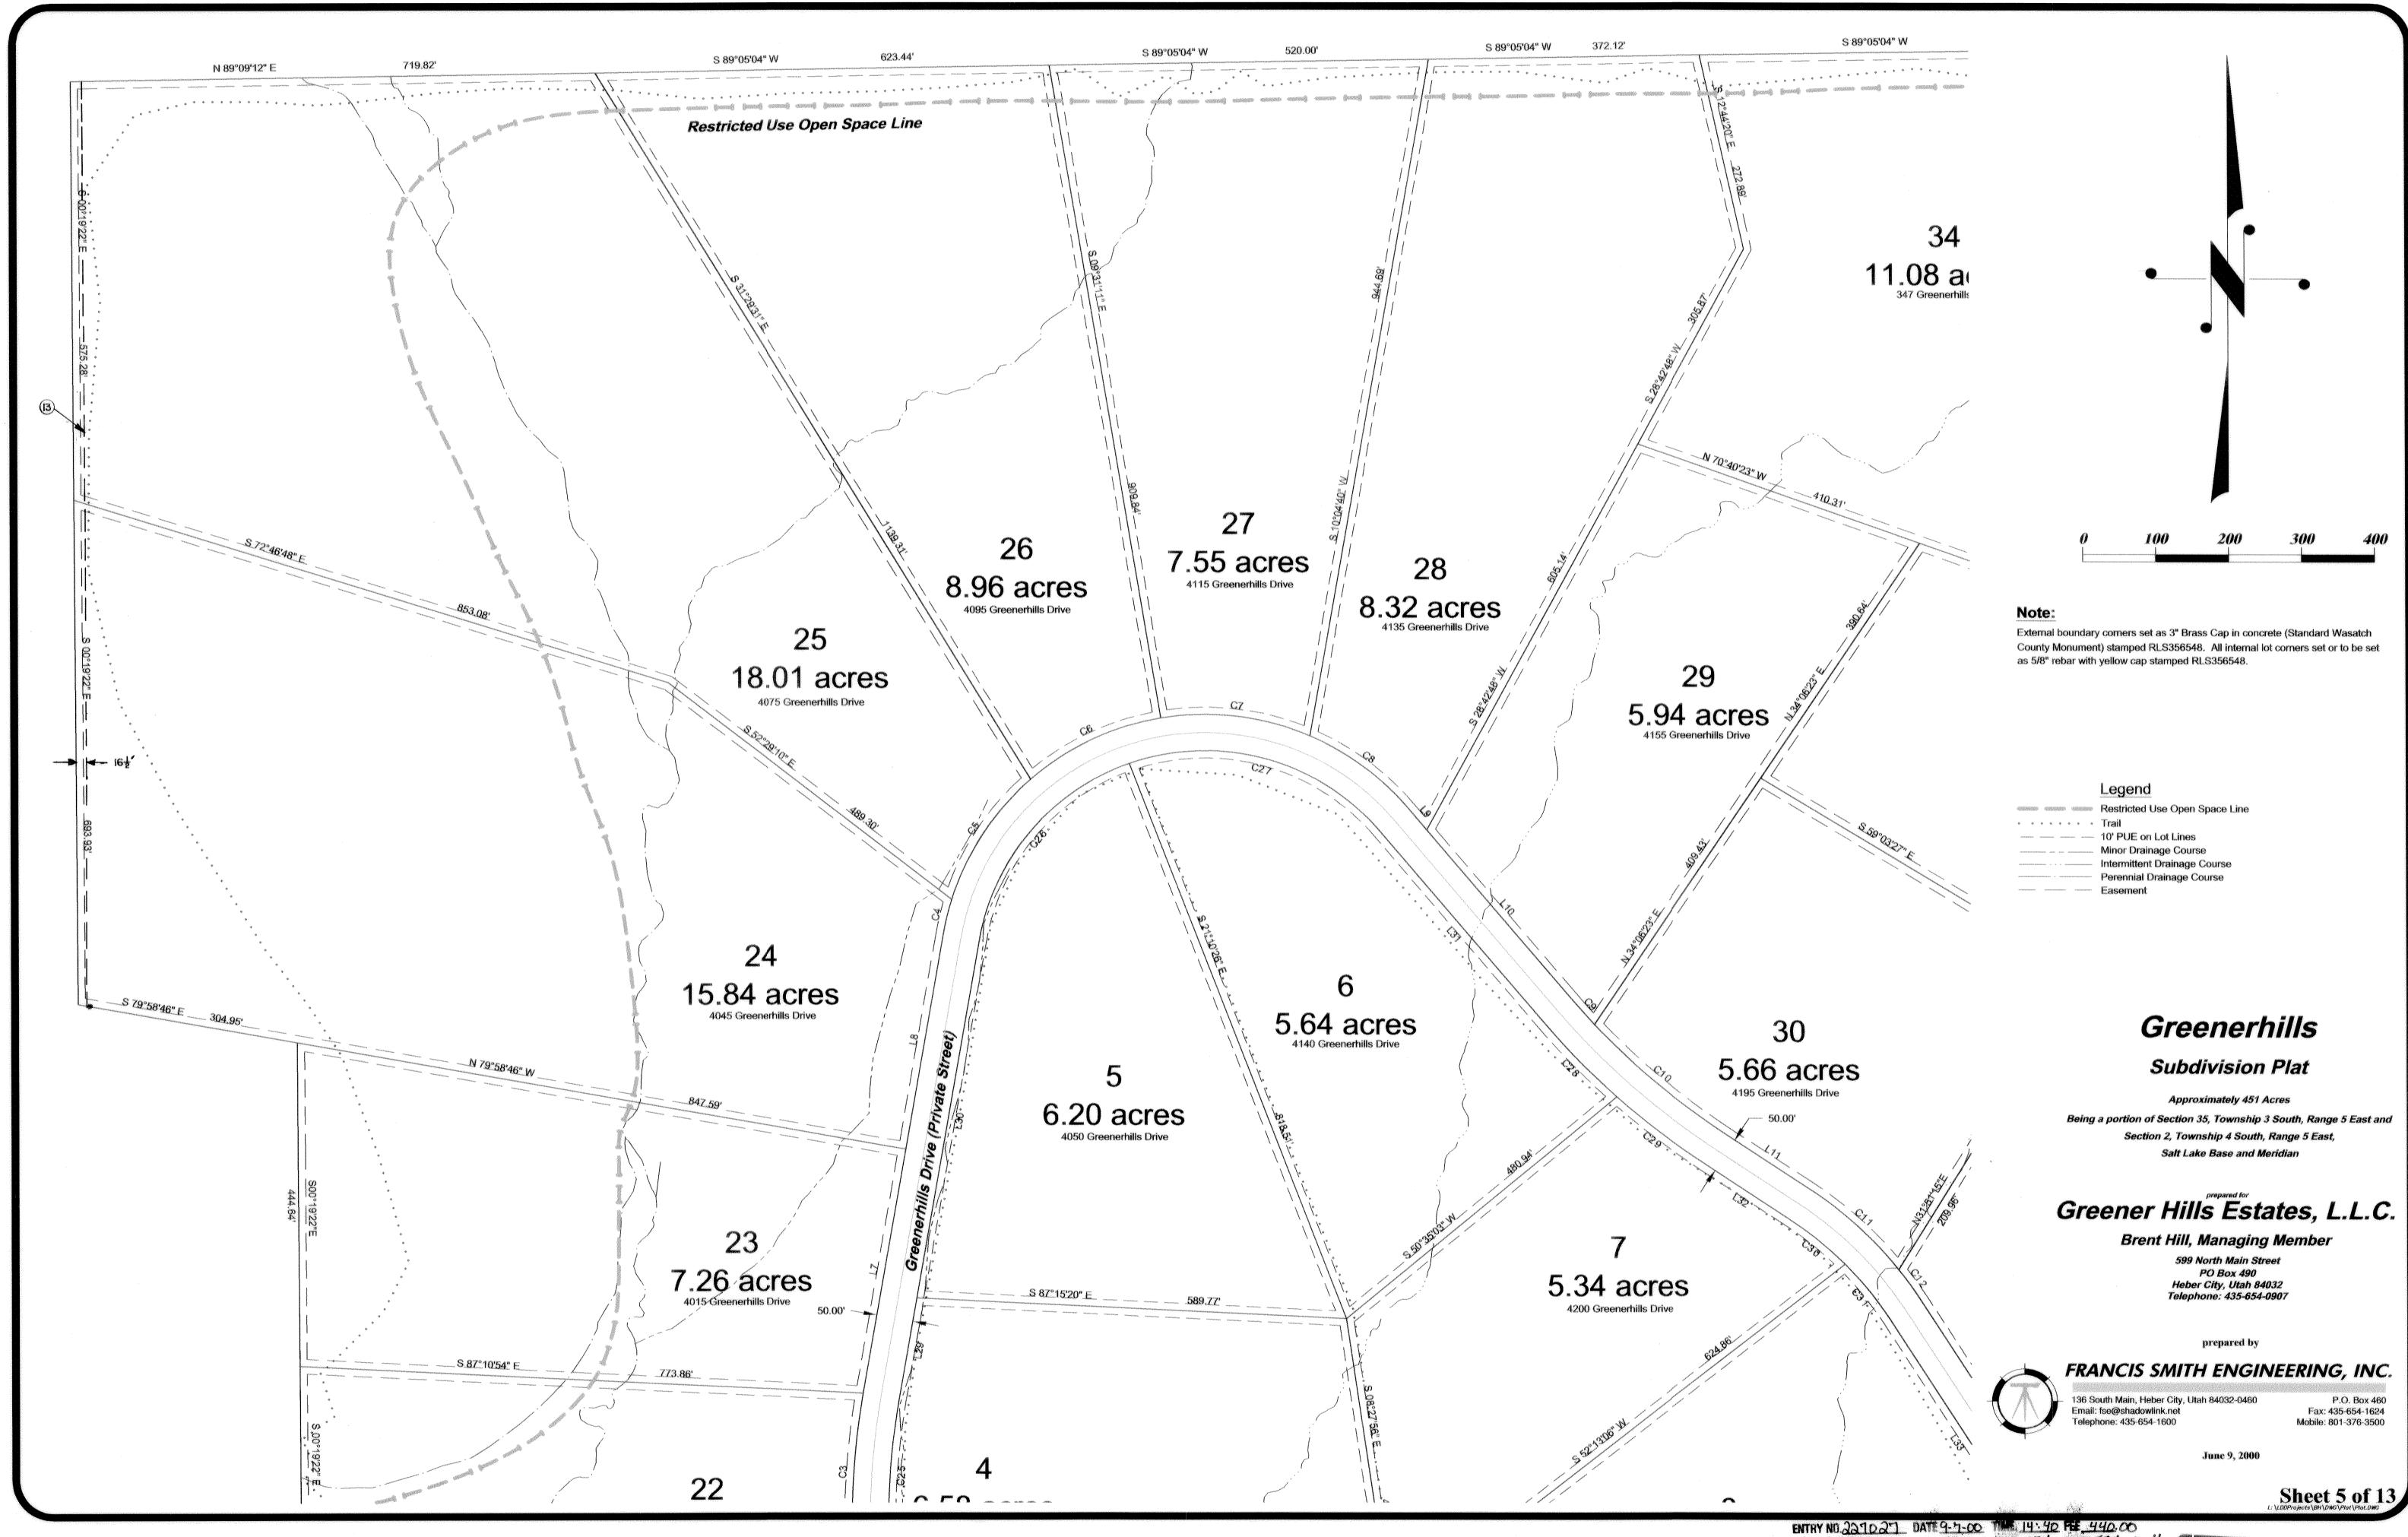

# Greenerhills

# Subdivision Plat

Approximately 451 Acres Being a portion of Section 35, Township 3 South, Range 5 East and Section 2, Township 4 South, Range 5 East, Salt Lake Base and Meridian

# Greener Hills Estates, L.L.C.

Brent Hill, Managing Member

599 North Main Street PO Box 490 Heber City, Utah 84032 Telephone: 435-654-0907

prepared by

136 South Main, Heber City, Utah 84032-0460 Email: fse@shadowlink.net Telephone: 435-654-1600

Fax: 435-654-1624 Mobile: 801-376-3500

June 9, 2000

Sheet 2 of 13