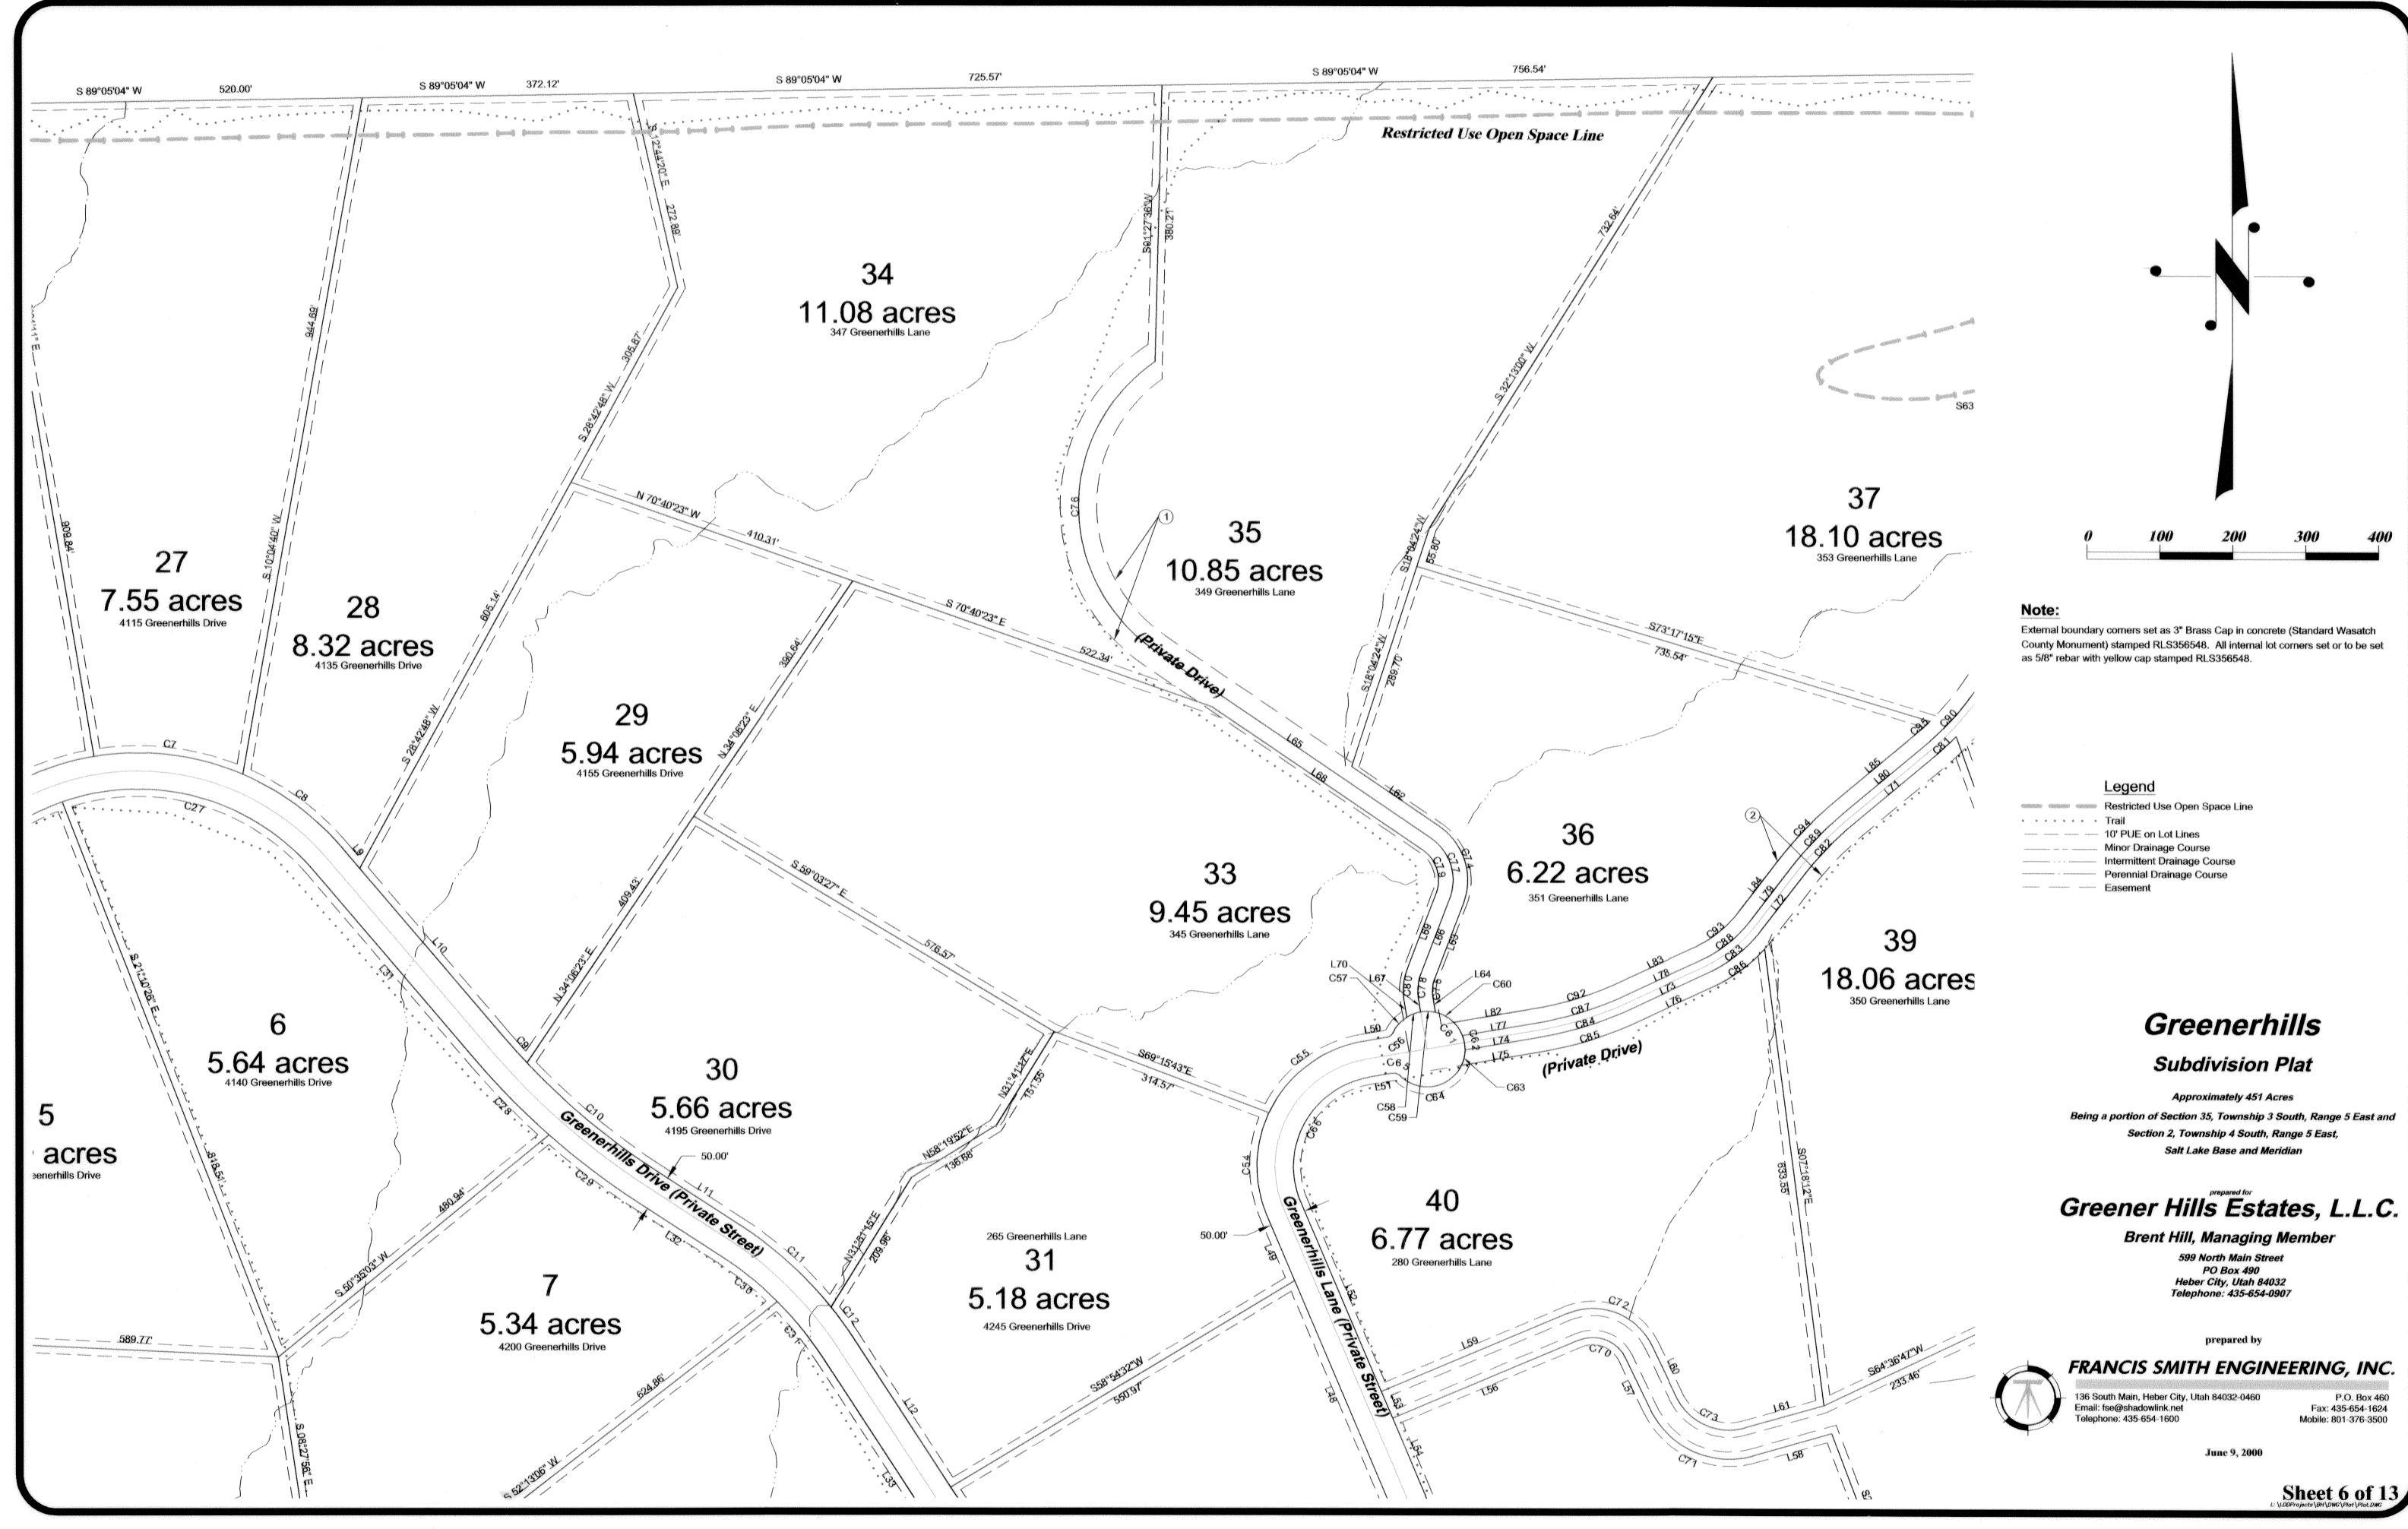

### Notice to Purchasers

- 1. Soils and Geology Report Notice is hereby given to lot owners that the following soils and geology reports have been prepared for this subdivision and have been filed with the Wasatch County Planning Office. All grading and construction work shown on project plans to be in accordance with:
- \* Interim Report, Preliminary Geology and Waste Water Disposal Recommendations, Residential Estates, Job No. 6-817-000722 dated March 6, 1997 prepared by Agra Earth & Environmental.
- \* REPORT Geotechnical Investigation Greener Hills Development, Heber City, Utah dated August 5, 1999 prepared by Agra Earth & Environmental, Job No. 9-817-002437, 4137 South 500 West, Salt Lake City, Utah 84123, telephone 801-266-0720. These reports outline existing soils and geologic conditions present for the area covered by the subdivision plat. Specific recommendations as to building construction, grading, street construction, subsurface water conditions, and earthquake faults are stated therein and should be adhered to for all building and infrastructure construction.
- 2. Lot Specific Soils and Geology Reports- Lot specific soils and geology reports for grading, driveway, and building construction may be required by Wasatch County prior to issuance of building permits, particularly for lots with building sites
- between 25% and 30% natural grade. 3. Buildings - Single Family dwellings and accessory structures and buildings, only shall be constructed and maintained on all
- lots in the subdivision. 4. Lake Creek Road Driveways - No driveways shall directly front on Lake Creek Road. Access to the subdivision will be provided by two project roadway connections to Lake Creek Road. All vehicular access to homes shall be internal to the
- 5. Building Setbacks Building Setbacks shall be standard Wasatch County Building Setbacks in effect at the time of issuance
- 6. Uphill Lots On Lots having ownership on the uphill side of Greenerhill Drive, single family residences, and other buildings,
- shall be restricted to land falling below the "Restricted Use Open Space Line." 7. Building Restrictions - Wasatch County prohibits building on wetlands, within a 100-year 24 hour storm incident drainage path, or on areas in excess of 30% grade.
- 8. Building Restrictions Residential construction is prohibited within
- \* 100 feet of perennial streams,
- \* 75 feet of intermittent drainage, and
- \* 25 feet of minor drainage.
- 9. Restricted Use Open Space Subdivision includes Restricted Use Open Space areas on certain lots as noted on the plat. These Restricted Use Open Space areas:
- \* prohibit the construction of single family residences and other structures, and
- \* include blanket easements for the construction of a trail system, and for the construction of Utilities, Water Systems, Sewer Systems, and Storm Drain Water Quality Systems facilities if necessary.
- 10. Restricted Use Open Space Restricted Use Open Space Areas shown on this Subdivision Plat prohibit the construction of
- single family dwellings, and other structures. 11. Restricted Use Open Space - Subdivision improvements in Restricted Use Open Space areas include the construction of a perimeter private trail system for hiking, biking, and equestrian purposes (no motorized vehicles). Exercise and/or picnic
- structures may optionally be constructed along the way. 12. Trails - Position of trails shown on this final plat are suggestive and approximate only. Actual topography and construction
- considerations will govern the actual location of constructed trails. 13. County Wide Trails - Wasatch County is in the process of attempting to establish a trail system throughout the Heber Valley. At such time that a public trail system is constructed adjoining the property, the trails within this subdivision will be connected to the County system.
- 14. Impact Fees All building construction within the subdivision shall be subject to Wasatch County Impact Fees at currently
- 15. Multiple Access Driveways Multiple access flag lot strips for Lots 36, 37, 38, 39, and 40 include reciprocal easements for the benefit of the each lot owner for the use of a shared driveway, and utilities.
- 16. Multiple Access Driveways Multiple access flag lot strips for Lots 33, 34, and 35 include reciprocal easements for the
- benefit of the each lot owner for the use of a shared driveway and utilities. 17. Multiple Access Driveways - The multiple access driveways serving lots 36, 37, 38, 39, and 40 are also subject to the following described easement as shown on the map: a 60 foot wide non exclusive easement for ingress, egress, storm drain,
- sewer, landscaping, irrigation, grading, public and private utilities, and emergency vehicle use purposes to be used in common with others for possible secondary emergency access to property to the north and east of Greenerhill Subdivision to be reserved to Greener Hills Estates LLC, together with the right to grant to others. 18, Fire Protection - The Wasatch Development Code does not require that water system Fire Flow protection be provided for 5
- acre and larger lots, and the County Commission Zone Change approval for the property did not require water system fire flow requirements for the subdivision, however, fire protection for the subdivision is being provided as follows: the project will be serviced by a water system capable of delivering the County's current residential fire flow requirement of 1,000 gpm for two hours (minimum 20 psi pressure) to fire hydrants shown on approved plans.
- 19. Fire Protection Fire Flow requirements for residential construction: "13D Modified Fire Sprinkler Systems (inside and outside of homes and garages) shall be required due to access and wildland interface under the following special circumstances: \* For homes on multiple access driveways, and
- \* For homes on flag lot driveways. Individual owners on lots where residences are constructed more than 150 feet from project roadways may be required by the Wasatch County Fire Marshall to provide individual fire protection improvements such as house sprinklers.
- 20. Fire Protection The following is a fire access standard to satisfy the Fire Code and the Wasatch County Fire Marshall: Single driveways over 150' in length must be constructed with a minimum 20' travel surface.
- 21. Storm Water Certain lots within the subdivision contain drainage swales and storm water detention basins and or structures, which will have to be maintained in an operating condition. Property owners shall not fill these basins or drains or otherwise render them inoperable.
- 22. Water Quality Detention Basin Easements are provided across lots 13, 14, 19, and 21 as shown on this map for the construction, operation, and regular maintenance of water quality and storm water detention facilities. Also implied in these easements are blanket easements across the lots as necessary to access and maintain these facilities.
- 23. Storm Water Certain lots within the subdivision contain natural water courses being perennial streams, intermittent drainage, and minor drainage, which will have to be respected and maintained in a natural and functioning condition. Culvert
- crossings of drainage courses shall require design, sizing, and plan preparation by a Civil Engineer 24. Noxious Weeds - In addition to the erosion control planting installed by the developer, the following parties shall be responsible for the control and eradication of noxious weeds on all areas of the property(included graded and disturbed areas which have been planted):
- \* The developer until such time that individual lots are sold,
- \* The individual lot owners after each lot is purchased.
- 25. Storm Water Future driveways from street to building sites will require culverts to preserve the following flows: \* street drainage swales, and
- \* natural drainage flows outside the street section where applicable.
- 26. Storm Water Individual lot owners shall be responsible for the maintenance of flows in any drainage devices and channels which have been crossed or in any way modified.
- 27. Storm Water Surface drainage ditches as shown on the final constructions plans for the subdivisions shall be maintained in an open condition at all times for flood control purposes.
- 28. Storm Water, Water Quality The following reports relating to Storm Water and Water Quality have been prepared for the subdivision and are available for review in the County Engineer's office:
- \* Final Drainage Report Hydrology/Hydraulics Greener Hills dated August 12, 1999 prepared by Francis Smith Engineering, Inc.
- \* Final Drainage Report Hydrology/Hydraulics Appendix G Culvert Capacity Analysis Greener Hills dated August 20, 1999 prepared by Francis Smith Engineering, Inc.
- 29. Storm Water Lot owners should utilize the services of a Civil Engineer in siting buildings and finished floor elevations. Concentrated and sheet flow drainage should be considered in specifying building locations and finished floor elevations.
- Protection Zones for Heber City drinking water supplies per the following reports: \* Drinking Water Source Protection Report Including: Potential Contaminant Source Inventory, Management Programs, Implementation Schedule, Resource Evaluation of Broadhead Springs for Heber City prepared by Horrocks Engineers, February

30. Water Quality - Lot owners shall be responsible for the preservation of Water Quality per State Standards of Spring and Well

- 1998, and \* Wasatch County Heber City Drinking Water Source Protection Delineation Report Well No. 1 prepared by Hansen Allen & Luce, Inc. May, 1996.
- The primary requirement for Water Quality Standards is being satisfied by developer construction of onsite and offsite sewers systems rather than constructing individual homeowner septic tanks and underground absorption systems for sewage disposal.

## Notice to Purchasers (Continued)

- 31. Water Service Water Service to be provided as follows:
- \* Domestic Water: Twin Creeks Special Service District.
- \* Irrigation Water: Greenerhills Homeowners Association, provided that the delivering agent shall be Twin Creeks Special Service District
- 32. Pressure Reducing Valves All homes are required to install individual pressure reducing valves for inside culinary water
- service, except Lots 35, 37, and 38.
- 33. Sewage Disposal Collection: Twin Creeks Special Service District; Treatment: Heber Valley Special Services District. 34. Twin Creeks SSD - Twin Creeks Special Services District will own operate, and maintain the following facilities within and servicing the subdivision:
- \* Onsite and Offsite Water System,
- \* Onsite and Offsite Sewer Systems,
- 35. Homeowners Association The Greenerhill Homeowners Association will be responsible for the operation and
- maintenance of the following facilities within the subdivision:
- \* Private Streets, \* Multiple Access Private Driveways,
- \* Pressurized Irrigation System,
- \*Trail System and related Structures
- \* Storm Water and Drainage Facilities,
- \* Storm Water and Water Quality Detention Ponds and related facilities.
- 37. Individual Sewer Pumps The following lots within the subdivision: 6, 14, 15, 16, 17, 18, 19, 20, 21, 22, 23, 29, 30, 31, 33, 34, 35, 37, 49, 50, and 51 may require individual combination wetwell & grinder pump installations to pump individual home sewage into onsite sewer lines. These wetwell and grinder pump installations are to be installed and maintained by individual
- home owners. 38. Sewer Laterals - The following lots within the subdivision: 7, 8, 9, 34, 35, 37, 38, 39, and 41 require sewer laterals along utility easements to the lot line or lot opening. The design, installation, and maintenance of these sewer laterals shall be the
- responsibility of the homeowner. All lots are required to hook up to sewer. 39. Public Utility Easements - Easements for installation and maintenance of public utilities (PUE's) are provided along all lot lines at a width of 10' each side of the lot line as shown on this map.
- 40. Easements Easements for culinary and irrigation waterlines as well as sanitary sewer mains are provided across lots 1, 2.
- 8, 9, 10, 11, 12, and 13 as shown on this map. 41. Project Documents - The following Project Documents have been prepared for the subdivision and may govern the use of
- land within the development:
- \* Bylaws of Greenerhill Homeowners Association,
- \* Declaration of Covenants, Conditions, Restrictions, and Management Policies.
- \* Open Space Agreement, Greenerhill Subdivision,
- \* Greenerhill Information Brochure,
- \* Maintenance Agreement, Greenerhill Subdivision.
- 42. Irrigation Irrigation areas and irrigation water for the use of lots in this subdivision may vary:
- \* Water rights furnished with each lot in the subdivision allow for an irrigation of 15,900 sq ft of land based on the normal water use rate of 3 acre feet per irrigated acre. Should low water use plants, low rate applications water systems, and/or Xeriscaping
- techniques be employed, additional areas may be landscaped. \* In dry water years, irrigation water may be restricted in amount and duration of use.
- \* Should the State Water Engineer rule that there are return flows from the Heber Valley Special Services sewer treatment plant in Midway, the above 15,900 sq ft irrigation area may be increased to 18,500 sq ft
- \* Additional areas of lots may potentially be irrigated if individual lot owners acquire additional irrigation water rights in terms of
- quantity, source flow rate, and point of diversion.
- 43. A condition of zone change for the subdivision is that lots may not be further subdivided. 44. Trails to be kept open and unobstructed.
- 45. Private Streets All streets designated on this plat are private and shall be repaired and maintained (including snow
- removal) in accordance with Wasatch County standards solely at the expense of the Homeowners Association, which in turn shall assess individual lot owners.
- 46. Jones Reservoir Dam Maintenance and repair of the Jones Reservoir Dam shall be the responsibility of the Homeowners Association and individual lot owners in proportion to their share of the reservoir's capacity. By approving this plat, Wasatch County does not guarantee the performance of maintenance and repair obligations by Heber Light and Power, its successors, or
- assigns, or any other party or parties owning water rights in the reservoir. 47. Deeded Water - Greener Hills Estates, L.L.C. shall convey by deed to Twin Creeks Special Service District 56:72 acre-feet
- of water as a condition precedent to the issuance of any building permits in this subdivision.