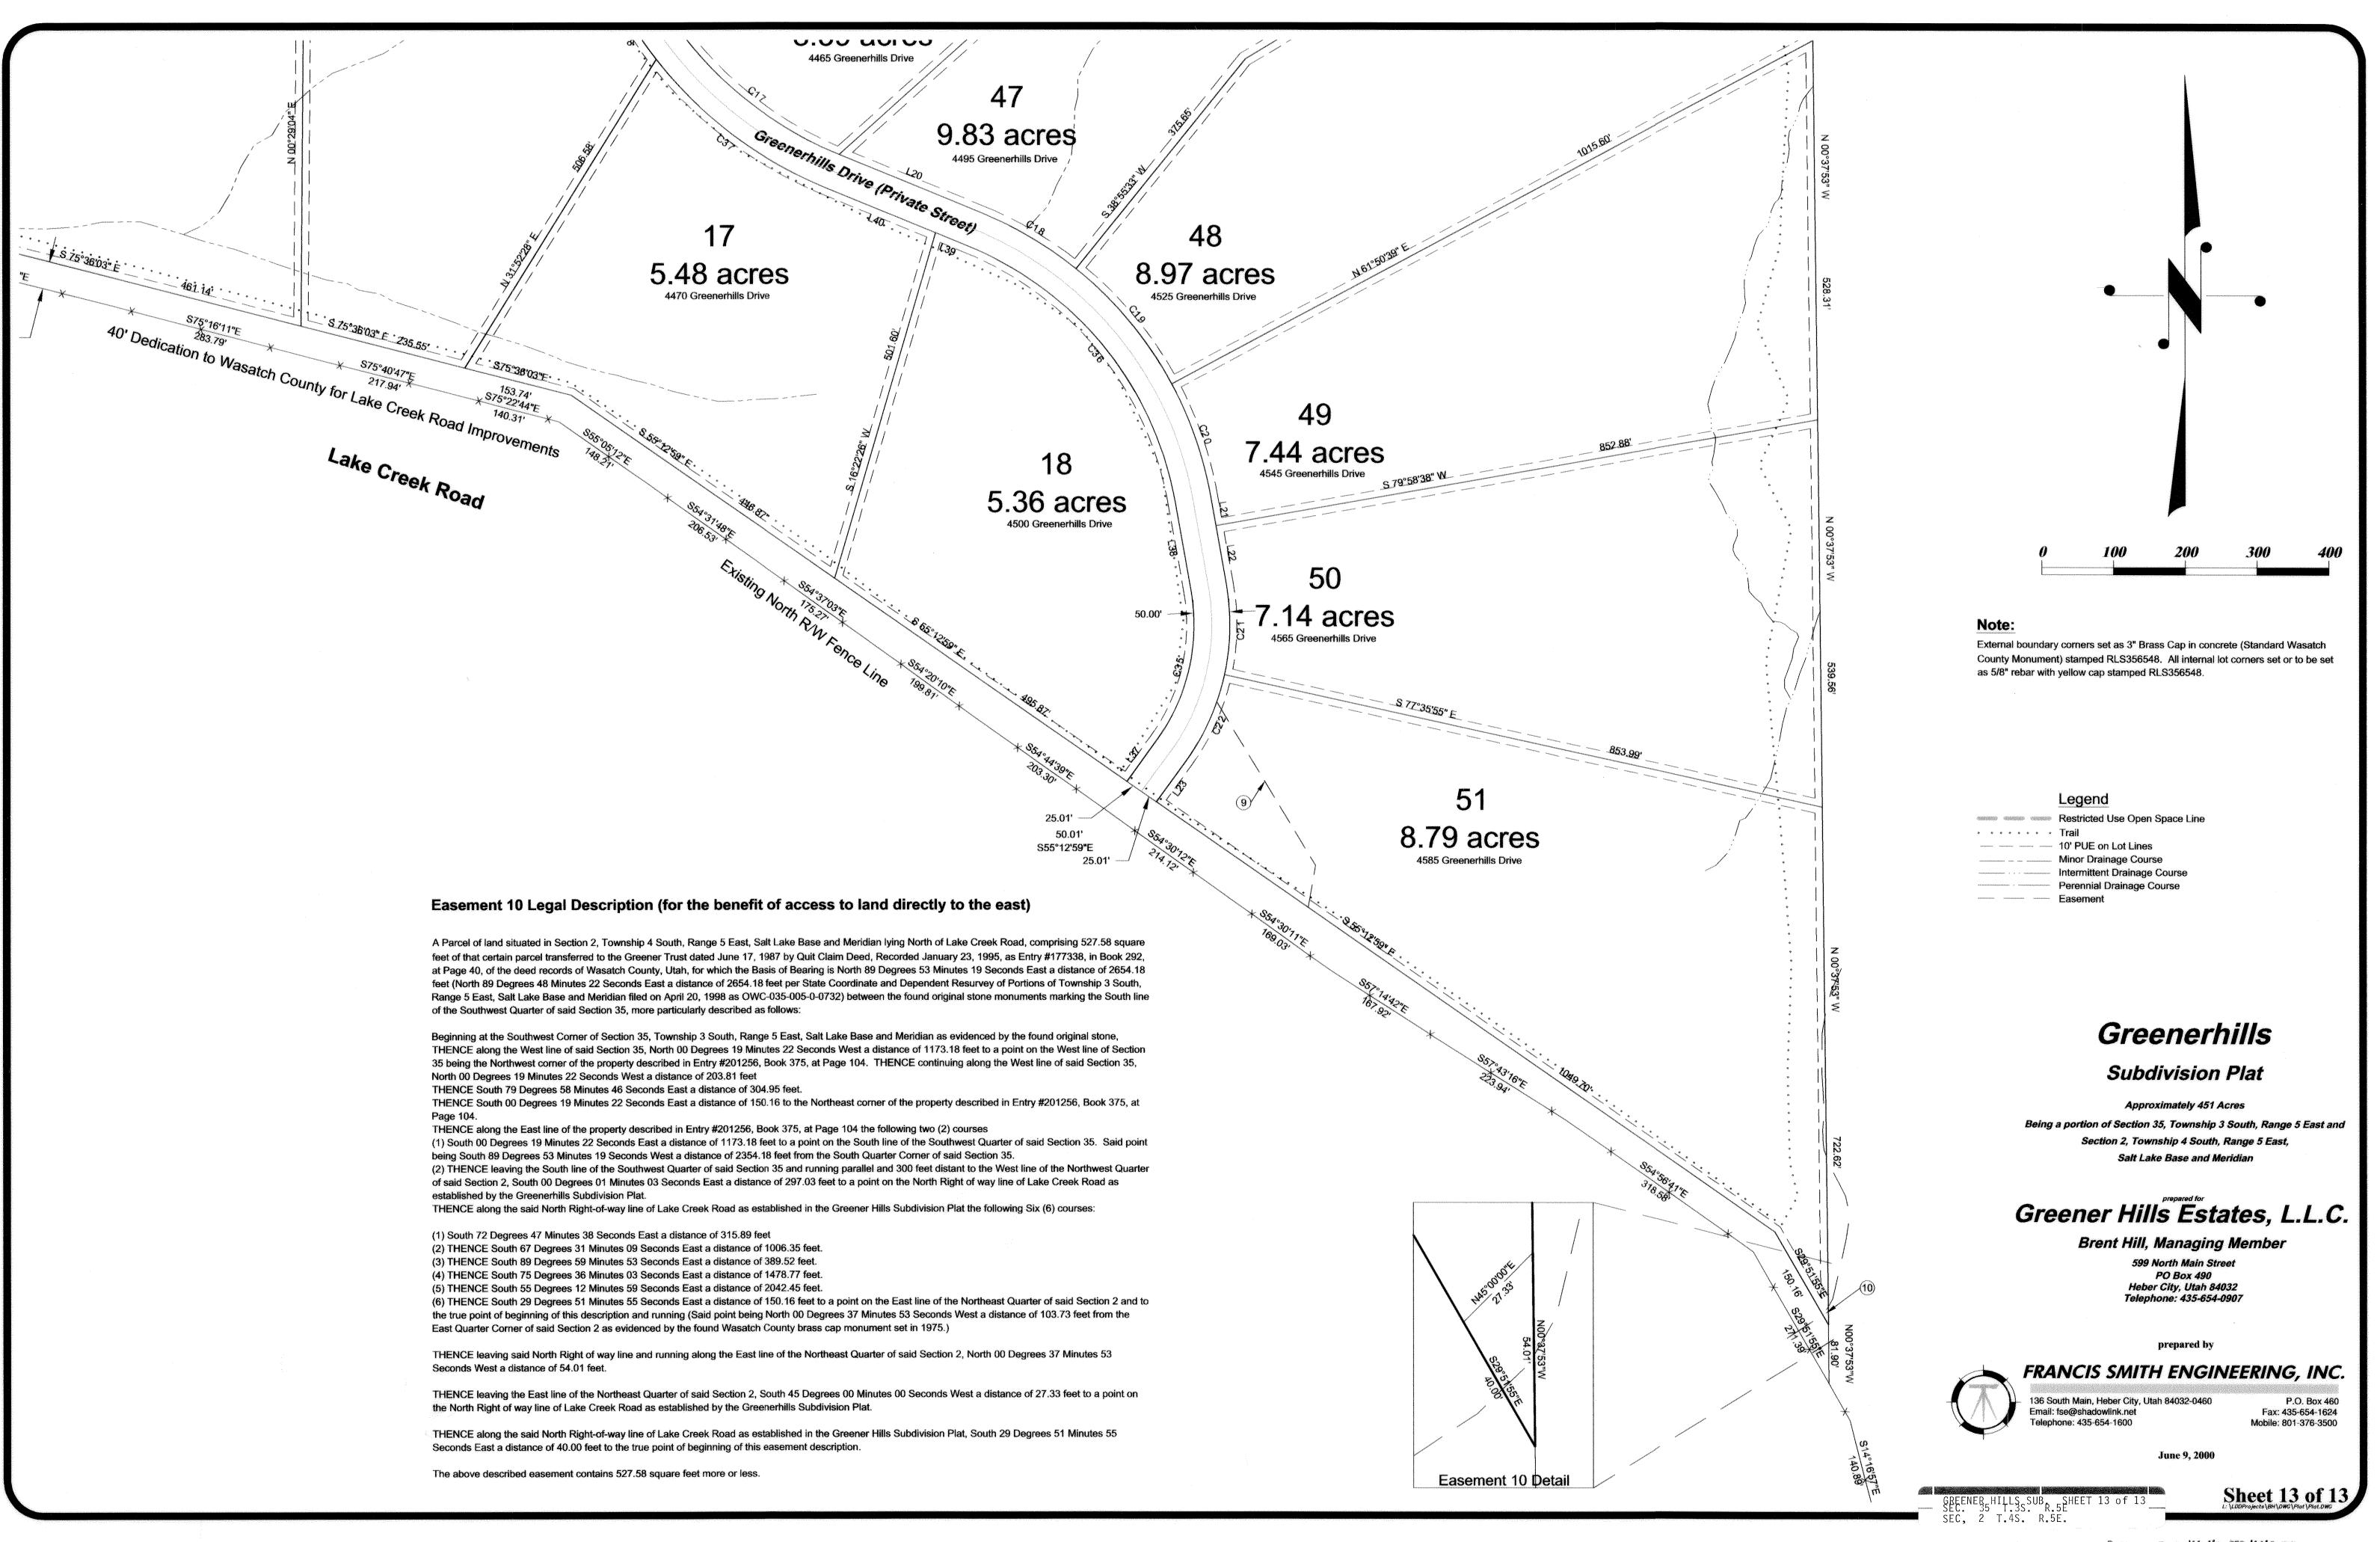

### Survey Legal Description

A Parcel of land situated in Section 35, Township 3 South, Range 5 East, Salt Lake Base and Meridian and of Section 2, Township 4 South, Range 5 East, Salt Lake Base and Meridian lying North of Lake Creek Road, comprising 450.97 acres of that certain parcel transferred to the Greener Trust dated June 17, 1987 by Quit Claim Deed, Recorded January 23, 1995, as Entry #177338, in Book 292, at Page 40, of the deed records of Wasatch County, Utah, for which the Basis of Bearing is North 89 Degrees 53 Minutes 19 Seconds East a distance of 2654.18 feet (North 89 Degrees 48 Minutes 22 Seconds East a distance of 2654.18 feet per State Coordinate and Dependent Resurvey of Portions of Township 3 South, Range 5 East, Salt Lake Base and Meridian filed on April 20, 1998 as OWC-035-005-0-0732), more particularly described as follows:

Beginning at the Southwest Corner of Section 35, Township 3 South, Range 5 East, Salt Lake Base and Meridian, THENCE along the West line of said Section 35, North 00 Degrees 19 Minutes 22 Seconds West a distance of 1173.18 feet to a point on the West line of Section 35 being the Northwest corner of the property described in Entry #201256, Book 375, at Page 104. THENCE continuing along the West line of said Section 35, North 00 Degrees 19 Minutes 22 Seconds West a distance of 203.81 feet to the true point of beginning of this description and

THENCE South 79 Degrees 58 Minutes 46 Seconds East a distance of 304.95 feet.

THENCE South 00 Degrees 19 Minutes 22 Seconds East a distance of 150.16 to the Northeast corner of the property described in Entry #201256, Book 375, at Page 104.

THENCE along the East line of the property described in Entry #201256, Book 375, at Page 104 the following two (2) courses

(1) South 00 Degrees 19 Minutes 22 Seconds East a distance of 1173.18 feet to a point on the South line of the Southwest Quarter of said Section 35. Said point being South 89 Degrees 53 Minutes 19 Seconds West a distance of 2354.18 feet from the South Quarter Corner of said Section 35.

(2) THENCE leaving the South line of the Southwest Quarter of said Section 35 and running parallel and 300 feet distant to the West line of the Northwest Quarter of said Section 2, South 00 Degrees 01 Minutes 03 Seconds East a distance of 297.03 feet to a point on the North Right of way line of Lake Creek Road as established by the Greenerhills Subdivision Plat.

THENCE along the said North Right-of-way line of Lake Creek Road as established in the Greener Hills Subdivision Plat the following Six (6) courses:

(1) South 72 Degrees 47 Minutes 38 Seconds East a distance of 530.98 feet (2) THENCE South 67 Degrees 31 Minutes 09 Seconds East a distance of 1006.35 feet. (3) THENCE South 89 Degrees 59 Minutes 53 Seconds East a distance of 389.52 feet. (4) THENCE South 75 Degrees 36 Minutes 03 Seconds East a distance of 1478.77 feet. (5) THENCE South 55 Degrees 12 Minutes 59 Seconds East a distance of 2042.45 feet. (6) THENCE South 29 Degrees 51 Minutes 55 Seconds East a distance of 150.16 feet to a point on the East line of the Northeast Quarter of said Section 2. Said point being North 00 Degrees 37 Minutes 53 Seconds West a distance of 103.73 feet from the East Quarter Corner of said Section 2 as evidenced by the found Wasatch County brass cap monument set in 1975.

THENCE leaving said North Right of way line and running along the East line of the Northeast Quarter of said Section 2, North 00 Degrees 37 Minutes 53 Seconds West a distance of 2608.43 feet to the Northeast Corner of Said Section 2 as evidenced by the found Wasatch County brass cap monument set in 1995.