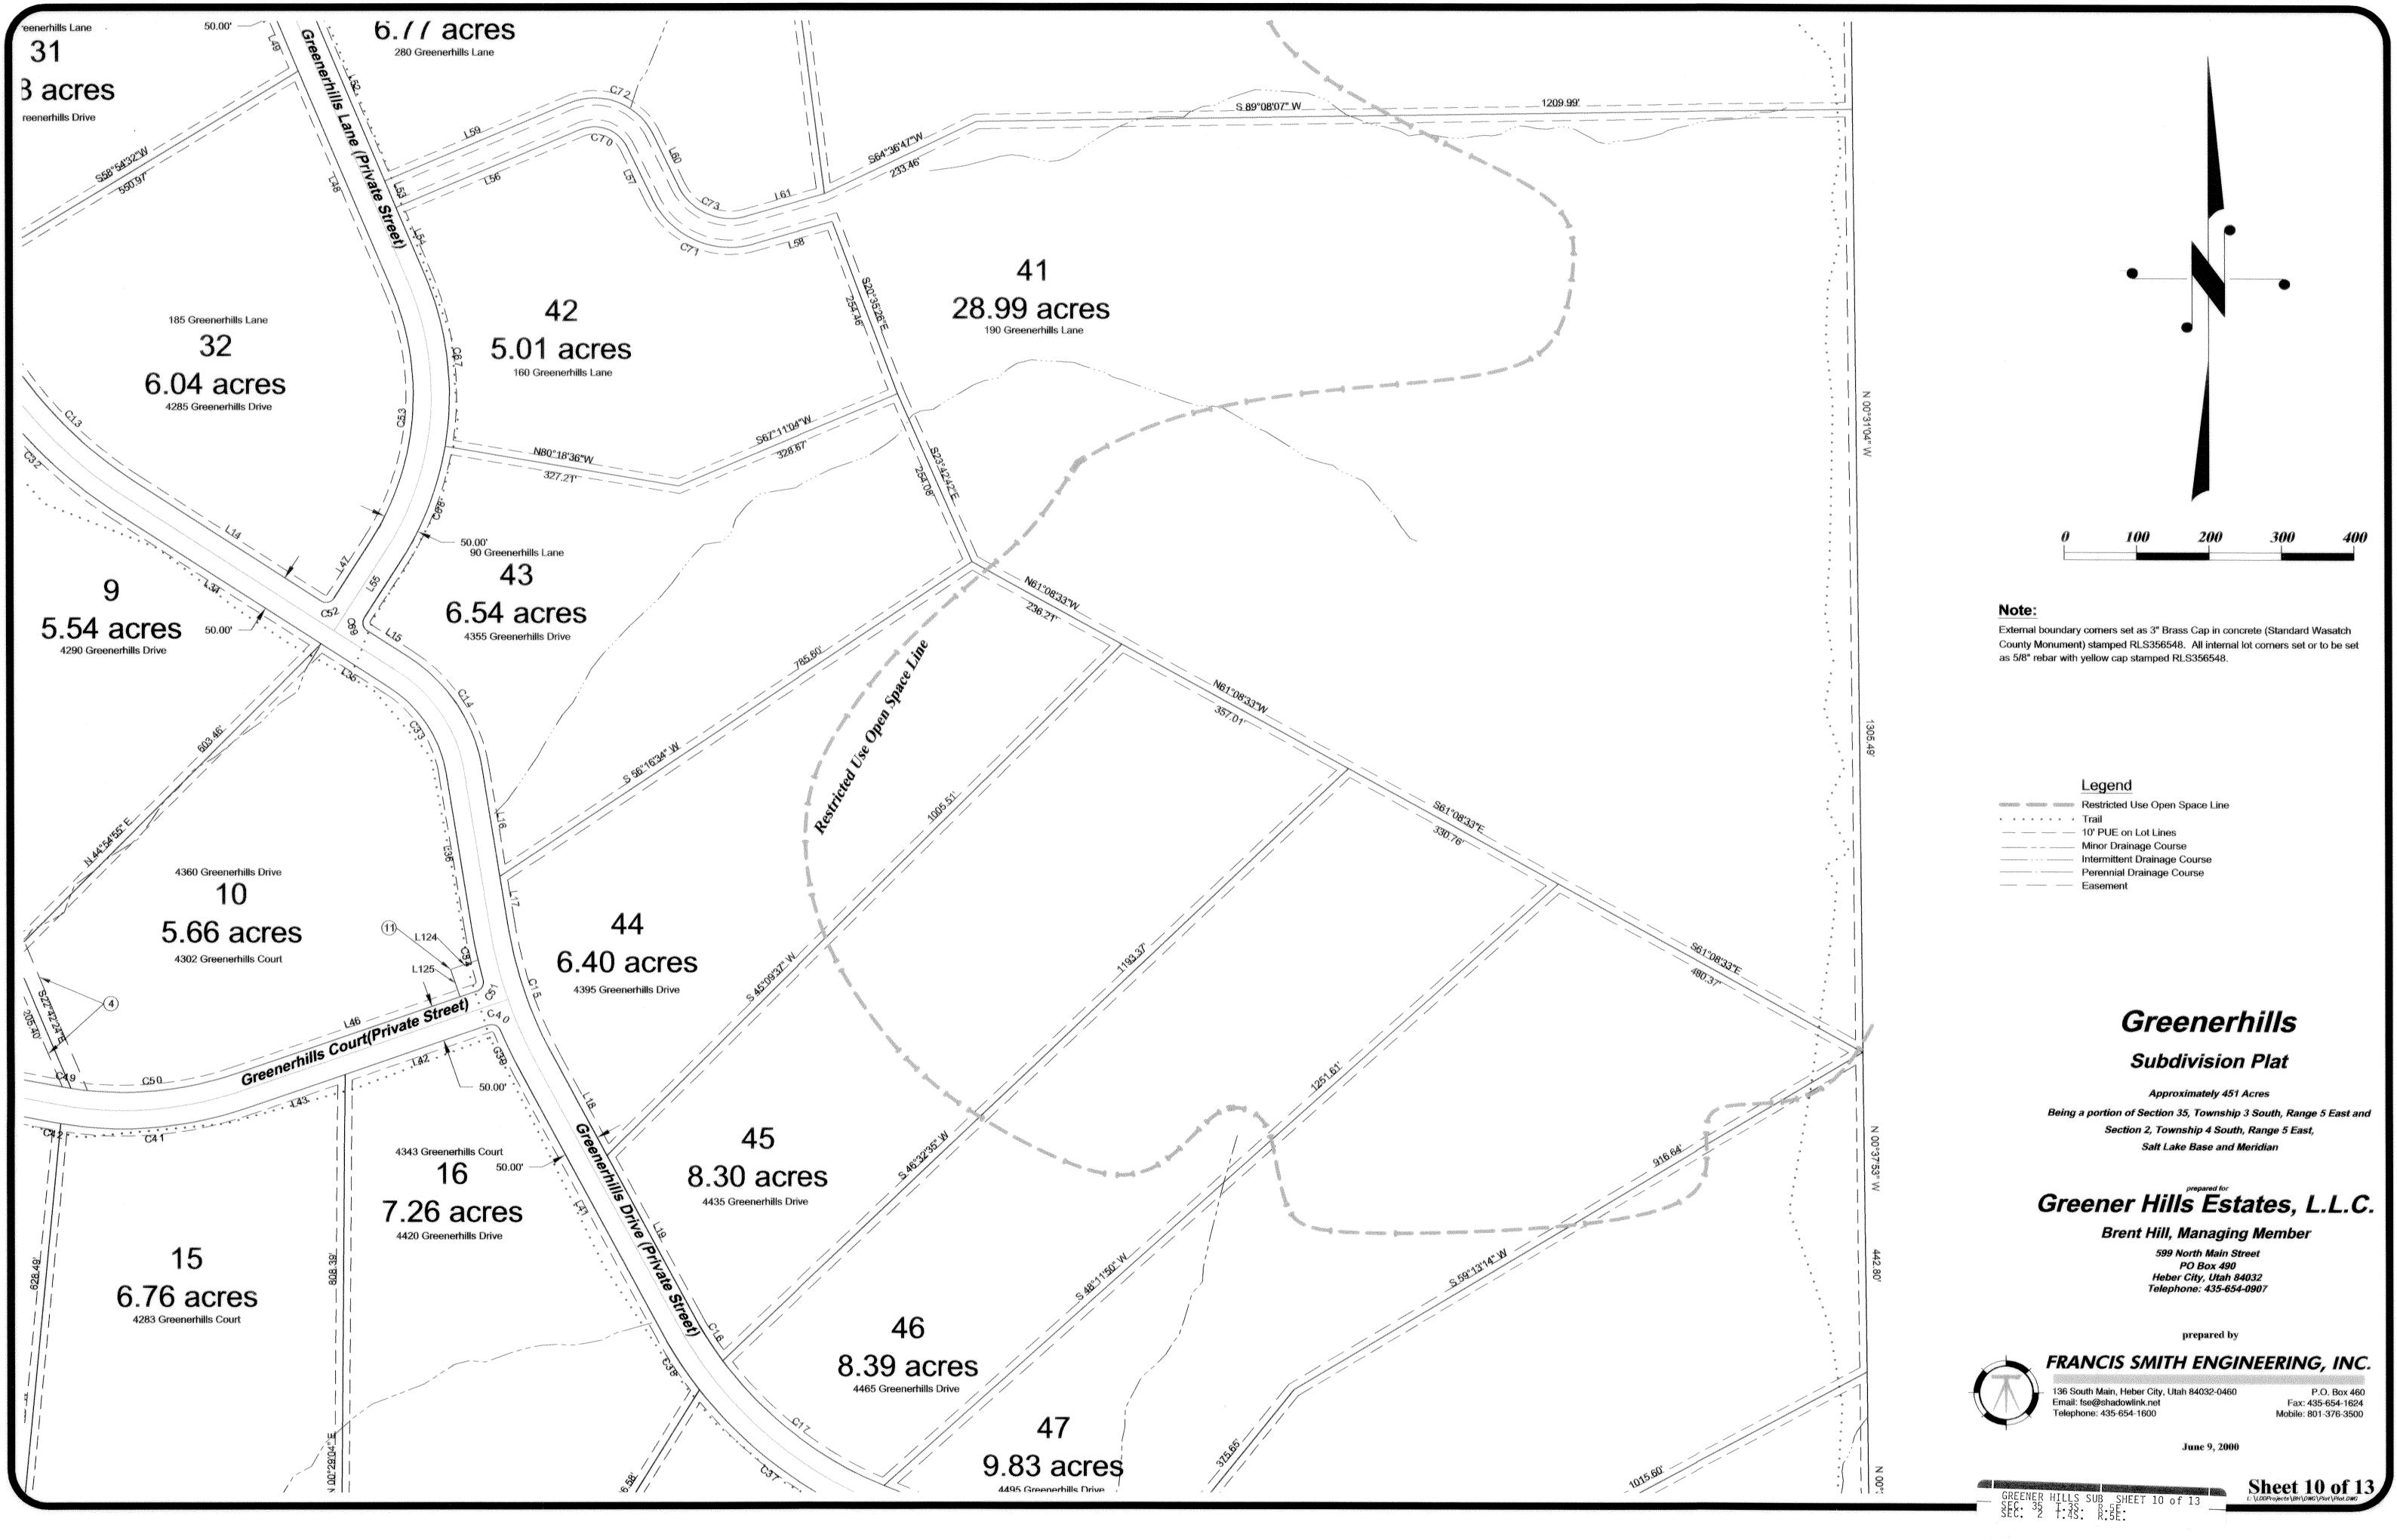

# Subdivision Plat

Approximately 451 Acres Being a portion of Section 35, Township 3 South, Range 5 East and Section 2, Township 4 South, Range 5 East, Salt Lake Base and Meridian

# Greener Hills Estates, L.L.C.

Brent Hill, Managing Member

599 North Main Street PO Box 490 Heber City, Utah 84032 Telephone: 435-654-0907

prepared by

136 South Main, Heber City, Utah 84032-0460 Email: fse@shadowlink.net Telephone: 435-654-1600

Fax: 435-654-1624 Mobile: 801-376-3500

June 9, 2000

Sheet 2 of 13