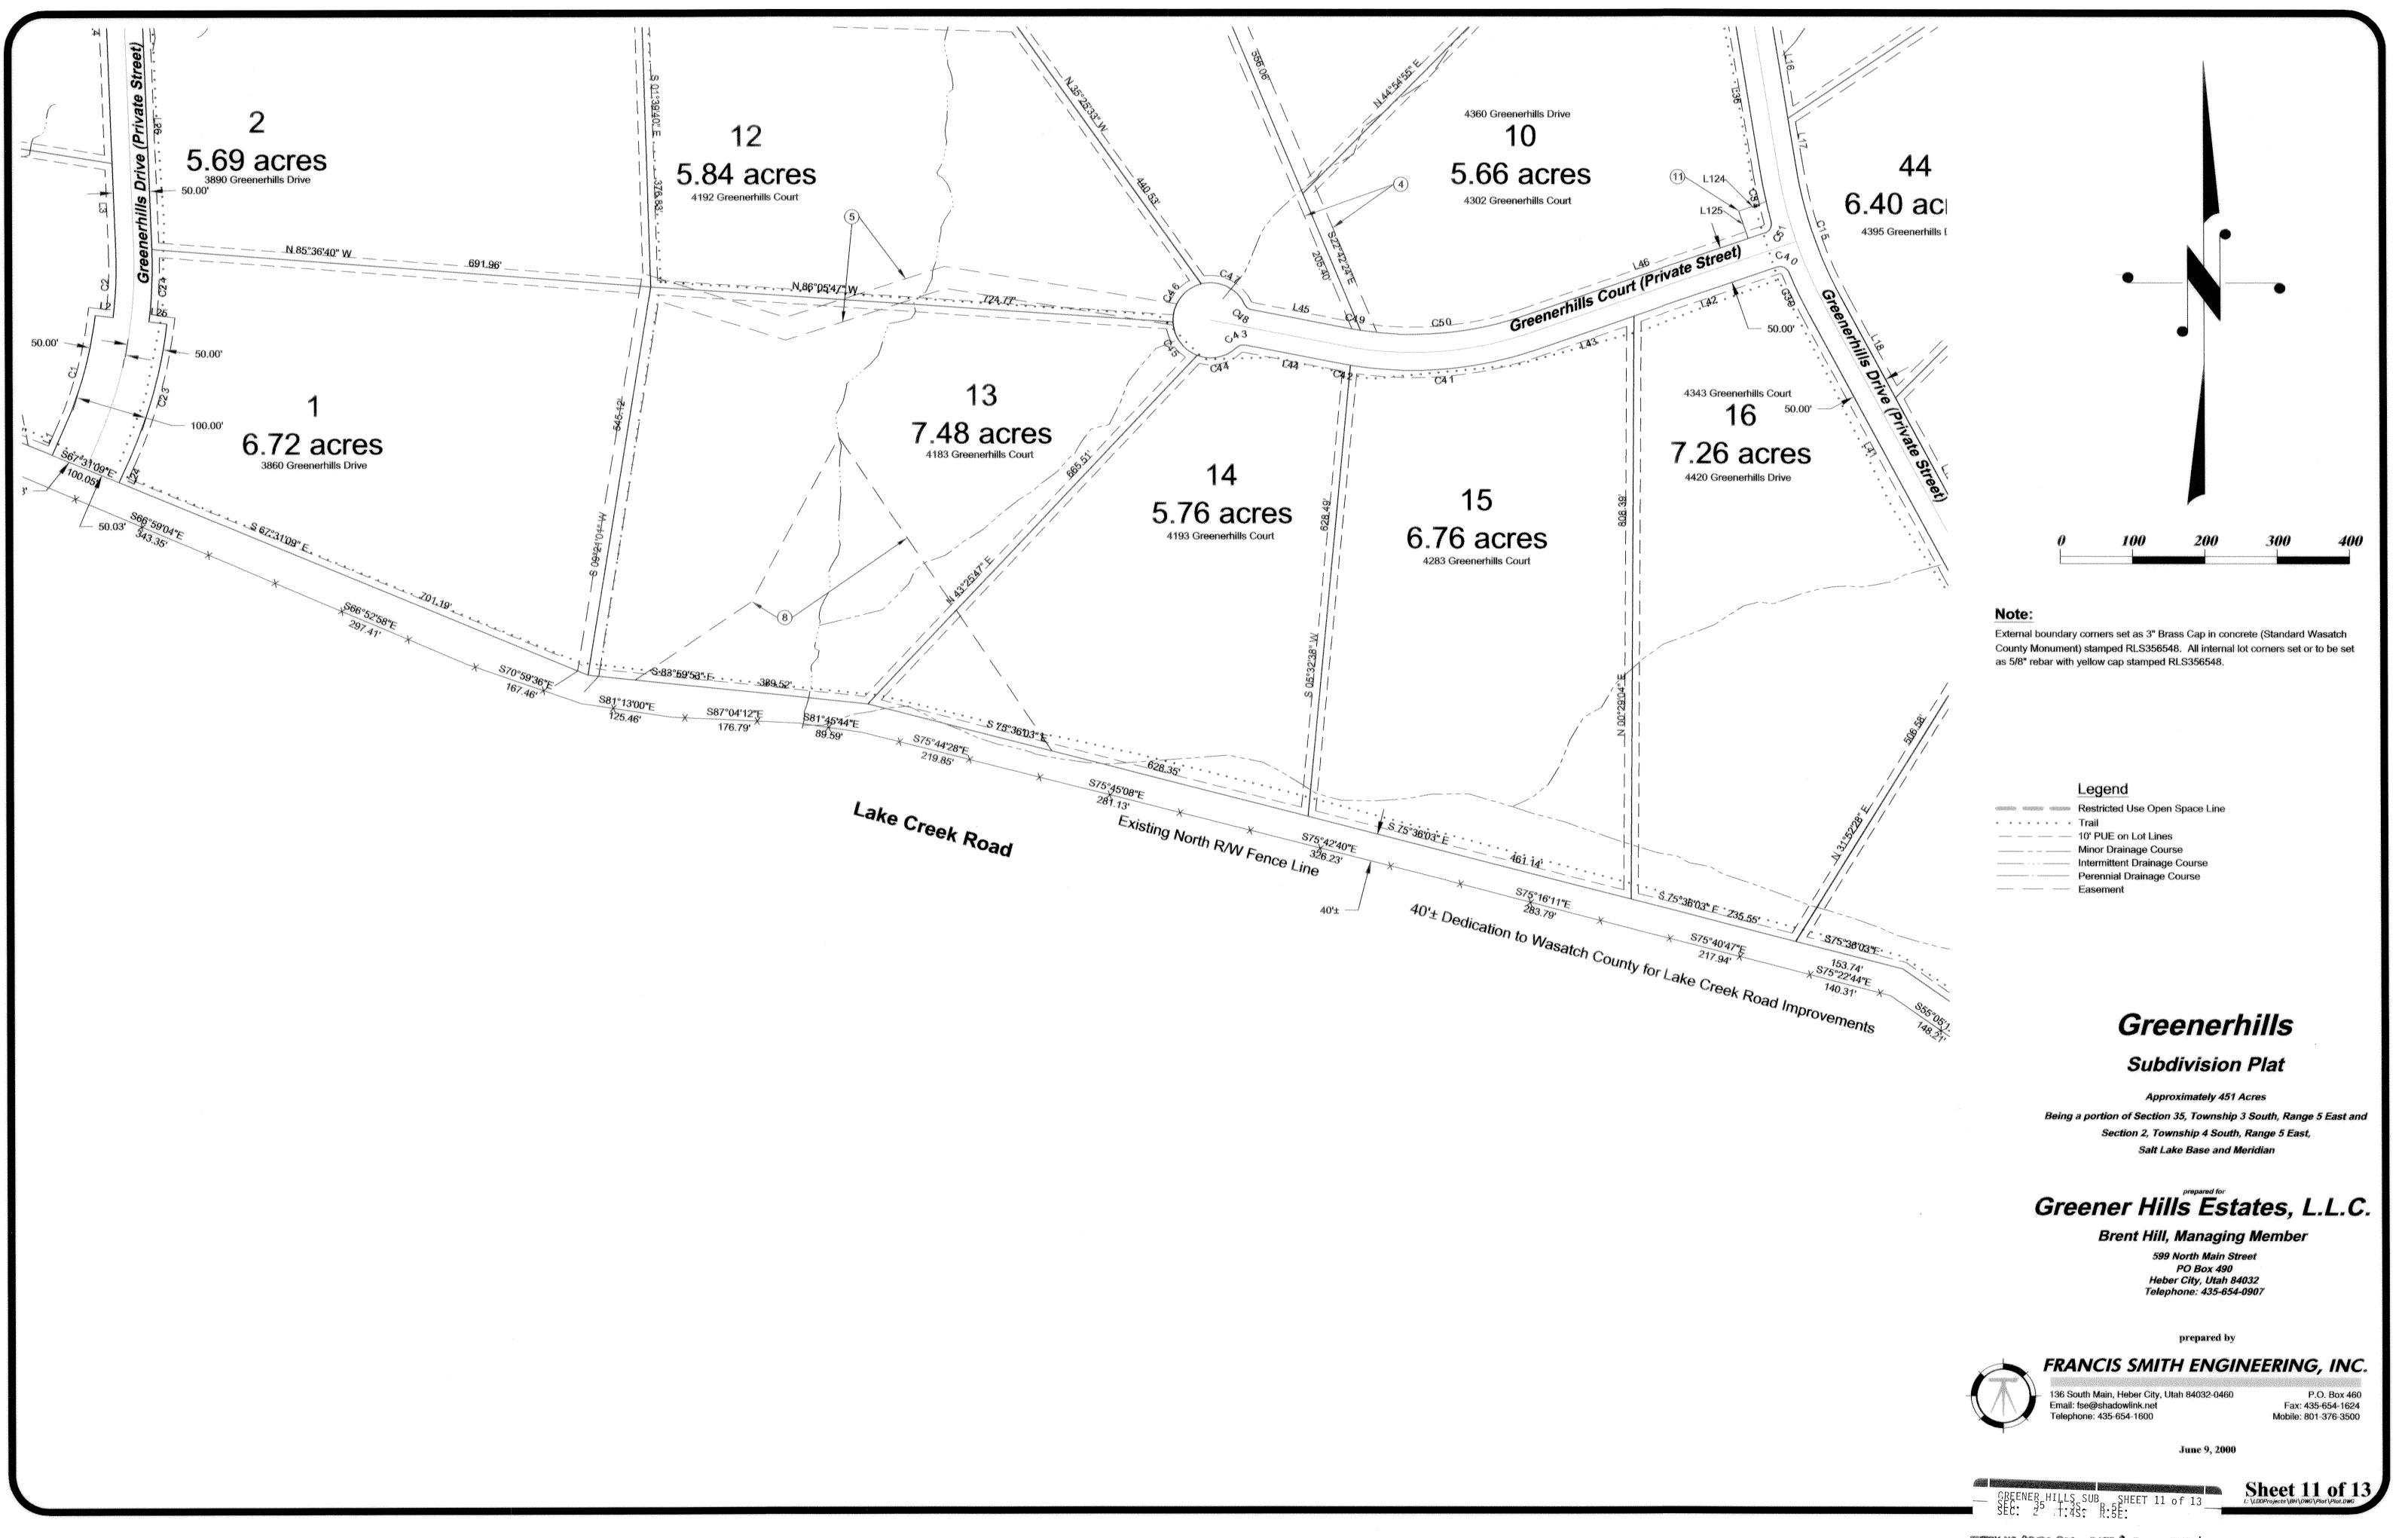

### Owner's Statement

Know all men by these presents that the undersigned owners of the above described tract of land, having caused the same to be subdivided into lots and private streets, together with all ingress/egress and utility easements as shown on the thirteen (13) sheets of this subdivision plat hereafter to be known as the Greenerhills Subdivision, and do hereby dedicate approximately 40 feet of additional Right of Way as depicted on this plat to Wasatch County for Lake Creek Road

### Notice to Purchasers

- 1. Soils and Geology Report Notice is hereby given to lot owners that the following soils and geology reports have been prepared for this subdivision and have been filed with the Wasatch County Planning Office. All grading and construction work shown on project plans to be in accordance with:
- \* Interim Report, Preliminary Geology and Waste Water Disposal Recommendations, Residential Estates, Job No. 6-817-000722 dated March 6, 1997 prepared by Agra Earth & Environmental.
- \* REPORT Geotechnical Investigation Greener Hills Development, Heber City, Utah dated August 5, 1999 prepared by Agra Earth & Environmental, Job No. 9-817-002437, 4137 South 500 West, Salt Lake City, Utah 84123, telephone 801-266-0720. These reports outline existing soils and geologic conditions present for the area covered by the subdivision plat. Specific recommendations as to building construction, grading, street construction, subsurface water conditions, and earthquake faults are stated therein and should be adhered to for all building and infrastructure construction.
- 2. Lot Specific Soils and Geology Reports- Lot specific soils and geology reports for grading, driveway, and building construction may be required by Wasatch County prior to issuance of building permits, particularly for lots with building sites
- between 25% and 30% natural grade. 3. Buildings - Single Family dwellings and accessory structures and buildings, only shall be constructed and maintained on all
- lots in the subdivision. 4. Lake Creek Road Driveways - No driveways shall directly front on Lake Creek Road. Access to the subdivision will be provided by two project roadway connections to Lake Creek Road. All vehicular access to homes shall be internal to the
- 5. Building Setbacks Building Setbacks shall be standard Wasatch County Building Setbacks in effect at the time of issuance
- 6. Uphill Lots On Lots having ownership on the uphill side of Greenerhill Drive, single family residences, and other buildings,
- shall be restricted to land falling below the "Restricted Use Open Space Line." 7. Building Restrictions - Wasatch County prohibits building on wetlands, within a 100-year 24 hour storm incident drainage path, or on areas in excess of 30% grade.
- 8. Building Restrictions Residential construction is prohibited within
- \* 100 feet of perennial streams,
- \* 75 feet of intermittent drainage, and
- \* 25 feet of minor drainage.
- 9. Restricted Use Open Space Subdivision includes Restricted Use Open Space areas on certain lots as noted on the plat. These Restricted Use Open Space areas:
- \* prohibit the construction of single family residences and other structures, and
- \* include blanket easements for the construction of a trail system, and for the construction of Utilities, Water Systems, Sewer Systems, and Storm Drain Water Quality Systems facilities if necessary.
- 10. Restricted Use Open Space Restricted Use Open Space Areas shown on this Subdivision Plat prohibit the construction of
- single family dwellings, and other structures. 11. Restricted Use Open Space - Subdivision improvements in Restricted Use Open Space areas include the construction of a perimeter private trail system for hiking, biking, and equestrian purposes (no motorized vehicles). Exercise and/or picnic
- structures may optionally be constructed along the way. 12. Trails - Position of trails shown on this final plat are suggestive and approximate only. Actual topography and construction
- considerations will govern the actual location of constructed trails. 13. County Wide Trails - Wasatch County is in the process of attempting to establish a trail system throughout the Heber Valley. At such time that a public trail system is constructed adjoining the property, the trails within this subdivision will be connected to the County system.
- 14. Impact Fees All building construction within the subdivision shall be subject to Wasatch County Impact Fees at currently
- 15. Multiple Access Driveways Multiple access flag lot strips for Lots 36, 37, 38, 39, and 40 include reciprocal easements for the benefit of the each lot owner for the use of a shared driveway, and utilities.
- 16. Multiple Access Driveways Multiple access flag lot strips for Lots 33, 34, and 35 include reciprocal easements for the
- benefit of the each lot owner for the use of a shared driveway and utilities. 17. Multiple Access Driveways - The multiple access driveways serving lots 36, 37, 38, 39, and 40 are also subject to the following described easement as shown on the map: a 60 foot wide non exclusive easement for ingress, egress, storm drain,
- sewer, landscaping, irrigation, grading, public and private utilities, and emergency vehicle use purposes to be used in common with others for possible secondary emergency access to property to the north and east of Greenerhill Subdivision to be reserved to Greener Hills Estates LLC, together with the right to grant to others. 18, Fire Protection - The Wasatch Development Code does not require that water system Fire Flow protection be provided for 5
- acre and larger lots, and the County Commission Zone Change approval for the property did not require water system fire flow requirements for the subdivision, however, fire protection for the subdivision is being provided as follows: the project will be serviced by a water system capable of delivering the County's current residential fire flow requirement of 1,000 gpm for two hours (minimum 20 psi pressure) to fire hydrants shown on approved plans.
- 19. Fire Protection Fire Flow requirements for residential construction: "13D Modified Fire Sprinkler Systems (inside and outside of homes and garages) shall be required due to access and wildland interface under the following special circumstances: \* For homes on multiple access driveways, and
- \* For homes on flag lot driveways. Individual owners on lots where residences are constructed more than 150 feet from project roadways may be required by the Wasatch County Fire Marshall to provide individual fire protection improvements such as house sprinklers.
- 20. Fire Protection The following is a fire access standard to satisfy the Fire Code and the Wasatch County Fire Marshall: Single driveways over 150' in length must be constructed with a minimum 20' travel surface.
- 21. Storm Water Certain lots within the subdivision contain drainage swales and storm water detention basins and or structures, which will have to be maintained in an operating condition. Property owners shall not fill these basins or drains or otherwise render them inoperable.
- 22. Water Quality Detention Basin Easements are provided across lots 13, 14, 19, and 21 as shown on this map for the construction, operation, and regular maintenance of water quality and storm water detention facilities. Also implied in these easements are blanket easements across the lots as necessary to access and maintain these facilities.
- 23. Storm Water Certain lots within the subdivision contain natural water courses being perennial streams, intermittent drainage, and minor drainage, which will have to be respected and maintained in a natural and functioning condition. Culvert
- crossings of drainage courses shall require design, sizing, and plan preparation by a Civil Engineer 24. Noxious Weeds - In addition to the erosion control planting installed by the developer, the following parties shall be responsible for the control and eradication of noxious weeds on all areas of the property(included graded and disturbed areas which have been planted):
- \* The developer until such time that individual lots are sold,
- \* The individual lot owners after each lot is purchased.
- 25. Storm Water Future driveways from street to building sites will require culverts to preserve the following flows: \* street drainage swales, and
- \* natural drainage flows outside the street section where applicable.
- 26. Storm Water Individual lot owners shall be responsible for the maintenance of flows in any drainage devices and channels which have been crossed or in any way modified.
- 27. Storm Water Surface drainage ditches as shown on the final constructions plans for the subdivisions shall be maintained in an open condition at all times for flood control purposes.
- 28. Storm Water, Water Quality The following reports relating to Storm Water and Water Quality have been prepared for the subdivision and are available for review in the County Engineer's office:
- \* Final Drainage Report Hydrology/Hydraulics Greener Hills dated August 12, 1999 prepared by Francis Smith Engineering, Inc.
- \* Final Drainage Report Hydrology/Hydraulics Appendix G Culvert Capacity Analysis Greener Hills dated August 20, 1999 prepared by Francis Smith Engineering, Inc.
- 29. Storm Water Lot owners should utilize the services of a Civil Engineer in siting buildings and finished floor elevations. Concentrated and sheet flow drainage should be considered in specifying building locations and finished floor elevations.
- Protection Zones for Heber City drinking water supplies per the following reports: \* Drinking Water Source Protection Report Including: Potential Contaminant Source Inventory, Management Programs, Implementation Schedule, Resource Evaluation of Broadhead Springs for Heber City prepared by Horrocks Engineers, February

## Notice to Purchasers (Continued)

- 31. Water Service Water Service to be provided as follows:
- \* Domestic Water: Twin Creeks Special Service District.
- \* Irrigation Water: Greenerhills Homeowners Association, provided that the delivering agent shall be Twin Creeks Special Service District
- 32. Pressure Reducing Valves All homes are required to install individual pressure reducing valves for inside culinary water
- service, except Lots 35, 37, and 38.
- 33. Sewage Disposal Collection: Twin Creeks Special Service District; Treatment: Heber Valley Special Services District. 34. Twin Creeks SSD - Twin Creeks Special Services District will own operate, and maintain the following facilities within and servicing the subdivision:
- \* Onsite and Offsite Water System,
- \* Onsite and Offsite Sewer Systems,
- 35. Homeowners Association The Greenerhill Homeowners Association will be responsible for the operation and
- maintenance of the following facilities within the subdivision:
- \* Private Streets, \* Multiple Access Private Driveways,
- \* Pressurized Irrigation System,
- \*Trail System and related Structures
- \* Storm Water and Drainage Facilities,
- \* Storm Water and Water Quality Detention Ponds and related facilities.
- 37. Individual Sewer Pumps The following lots within the subdivision: 6, 14, 15, 16, 17, 18, 19, 20, 21, 22, 23, 29, 30, 31, 33, 34, 35, 37, 49, 50, and 51 may require individual combination wetwell & grinder pump installations to pump individual home sewage into onsite sewer lines. These wetwell and grinder pump installations are to be installed and maintained by individual
- home owners. 38. Sewer Laterals - The following lots within the subdivision: 7, 8, 9, 34, 35, 37, 38, 39, and 41 require sewer laterals along utility easements to the lot line or lot opening. The design, installation, and maintenance of these sewer laterals shall be the
- responsibility of the homeowner. All lots are required to hook up to sewer. 39. Public Utility Easements - Easements for installation and maintenance of public utilities (PUE's) are provided along all lot lines at a width of 10' each side of the lot line as shown on this map.
- 40. Easements Easements for culinary and irrigation waterlines as well as sanitary sewer mains are provided across lots 1, 2.
- 8, 9, 10, 11, 12, and 13 as shown on this map. 41. Project Documents - The following Project Documents have been prepared for the subdivision and may govern the use of
- land within the development:
- \* Bylaws of Greenerhill Homeowners Association,
- \* Declaration of Covenants, Conditions, Restrictions, and Management Policies.
- \* Open Space Agreement, Greenerhill Subdivision,
- \* Greenerhill Information Brochure,
- \* Maintenance Agreement, Greenerhill Subdivision.
- 42. Irrigation Irrigation areas and irrigation water for the use of lots in this subdivision may vary:
- \* Water rights furnished with each lot in the subdivision allow for an irrigation of 15,900 sq ft of land based on the normal water use rate of 3 acre feet per irrigated acre. Should low water use plants, low rate applications water systems, and/or Xeriscaping
- techniques be employed, additional areas may be landscaped. \* In dry water years, irrigation water may be restricted in amount and duration of use.
- \* Should the State Water Engineer rule that there are return flows from the Heber Valley Special Services sewer treatment plant in Midway, the above 15,900 sq ft irrigation area may be increased to 18,500 sq ft
- \* Additional areas of lots may potentially be irrigated if individual lot owners acquire additional irrigation water rights in terms of
- quantity, source flow rate, and point of diversion.
- 43. A condition of zone change for the subdivision is that lots may not be further subdivided. 44. Trails to be kept open and unobstructed.
- 45. Private Streets All streets designated on this plat are private and shall be repaired and maintained (including snow
- removal) in accordance with Wasatch County standards solely at the expense of the Homeowners Association, which in turn shall assess individual lot owners.
- 46. Jones Reservoir Dam Maintenance and repair of the Jones Reservoir Dam shall be the responsibility of the Homeowners Association and individual lot owners in proportion to their share of the reservoir's capacity. By approving this plat, Wasatch County does not guarantee the performance of maintenance and repair obligations by Heber Light and Power, its successors, or
- assigns, or any other party or parties owning water rights in the reservoir. 47. Deeded Water - Greener Hills Estates, L.L.C. shall convey by deed to Twin Creeks Special Service District 56:72 acre-feet
- of water as a condition precedent to the issuance of any building permits in this subdivision.